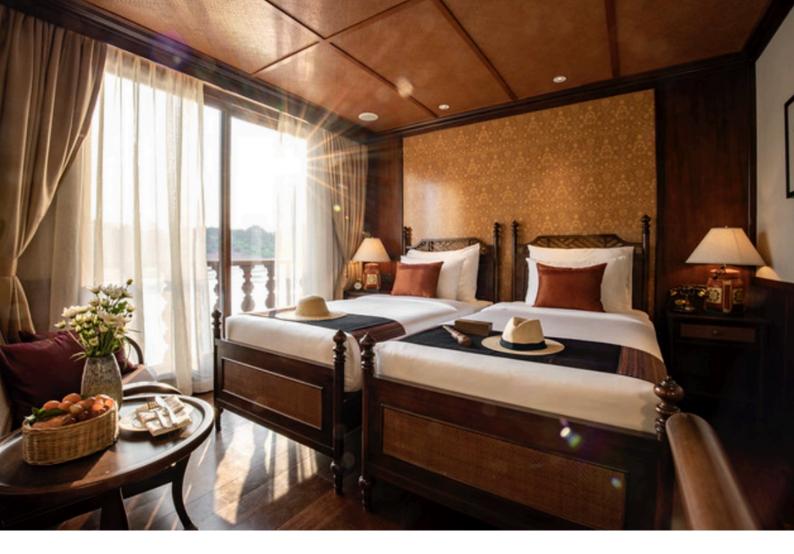

## DELUXE

### 20 SQM/ 215 SQFT AMENITIES

Comfortable bed (Twin Bed 100 x 200 cm, convertible to double if requested), French balcony, individually controlled air conditioner, cabinet, mini bar, safety box, bench with coffee table, writing desk and chair, bathroom with vanity, walk-in shower, bathrobe, bathroom toiletries, sandals, sun hat, umbrella, hair dryer, tea and coffee facility, Bluetooth loudspeaker, Wi-Fi (subject to cellular network) in-house phone, international power sockets, luggage rack.