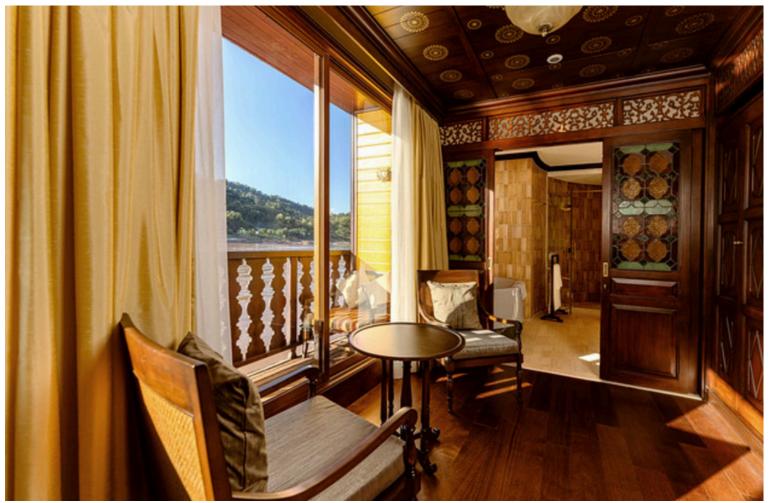

## SIGNATURE SUITE

### 30 SQM/ 323 SQFT AMENITIES

Comfortable bed (Double Bed 200 x 200 cm), private balcony (3 sqm) with chairs and small table, individually controlled air conditioner, separate seating area with table and two chairs, cabinet, mini bar, safety box, writing desk and chair, bathroom with vanity, walk-in shower, bathrobe, bathroom toiletries, sandals, sun hat, umbrella, hair dryer, tea and coffee facility, espresso machine, Bluetooth loudspeaker, Wi-Fi (subject to cellular network), in-house phone, international power sockets, luggage rack.