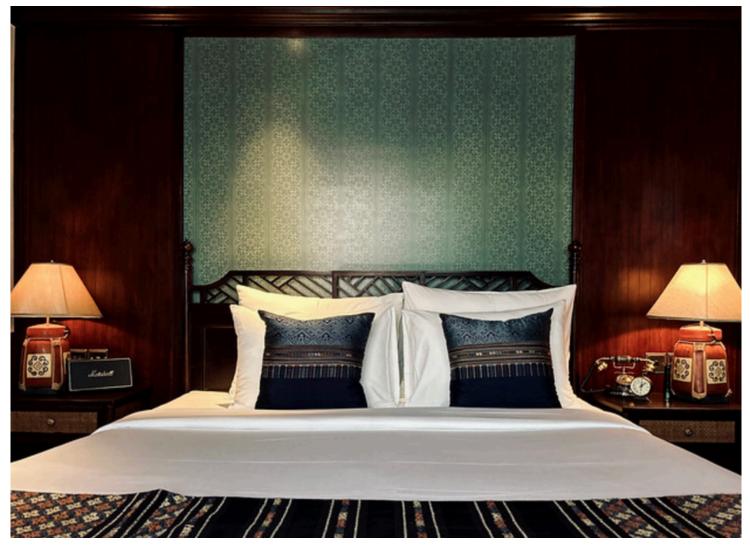

# DELUXE EXECUTIVE

### 21 SQM/ 226 SQFT AMENITIES

Comfortable bed (Double Bed 180 x 200 cm), French balcony, individually controlled air conditioner, cabinet, chair with coffee table, mini bar, safety box, writing desk and chair, bathroom with vanity, walk-in shower, bathrobe, bathroom toiletries, sandals, sun hat, umbrella, hair dryer, tea and coffee facility, Wi-Fi (subject to cellular network), in-house phone, international power sockets, luggage rack.