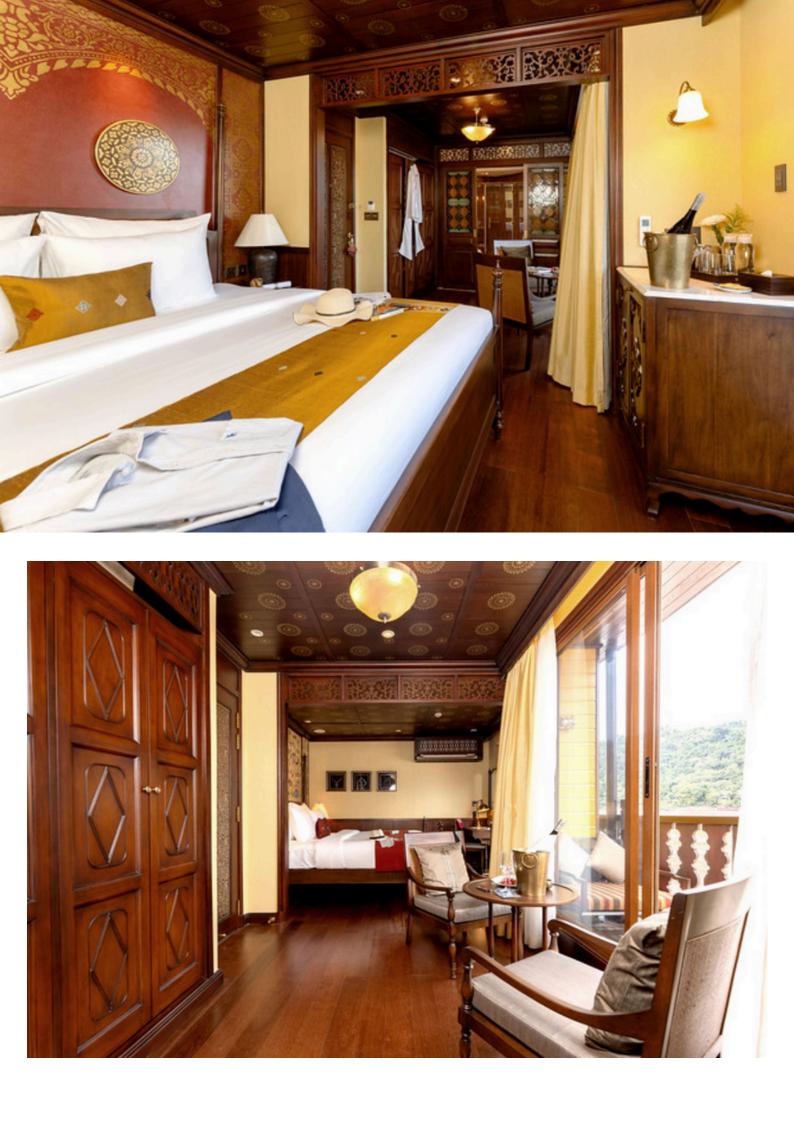

## SIGNATURE SUITE

### 30 SQM/ 323 SQFT AMENITIES

Comfortable bed (Double Bed 200 x 200 cm), private balcony (3 sqm) with chairs and small table, individually controlled air conditioner, separate seating area with table and two chairs, cabinet, mini bar, safety box, writing desk and chair, bathroom with vanity, walk-in shower, bathrobe, bathroom toiletries, sandals, sun hat, umbrella, hair dryer, tea and coffee facility, espresso machine, Bluetooth loudspeaker, Wi-Fi (subject to cellular network), in-house phone, international power sockets, luggage rack.