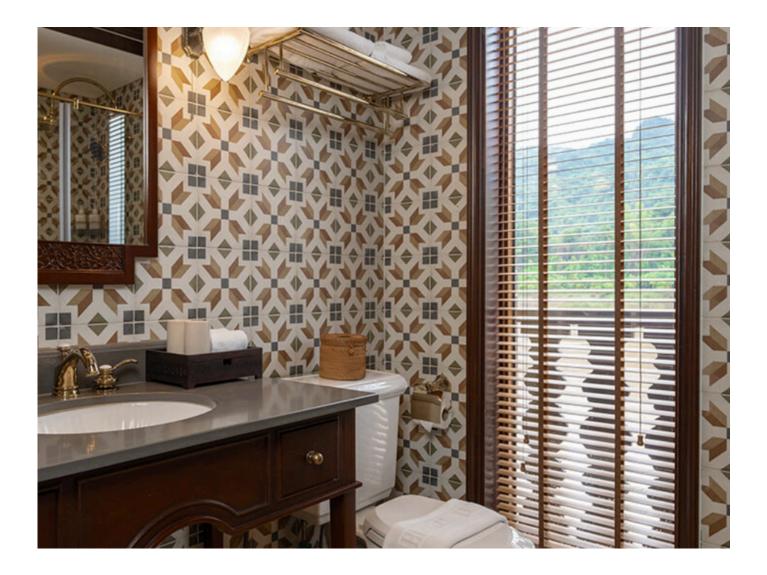

### 20 SQM/ 215 SQFT AMENITIES

Comfortable bed (Twin Bed 100 x 200 cm, convertible to double if requested), French balcony, individually controlled air conditioner, cabinet, mini bar, safety box, bench with coffee table, writing desk and chair, bathroom with vanity, walk-in shower, bathrobe, bathroom toiletries, sandals, sun hat, umbrella, hair dryer, tea and coffee facility, Bluetooth loudspeaker, Wi-Fi (subject to cellular network) in-house phone, international power sockets, luggage rack.

### 21 SQM/ 226 SQFT AMENITIES

Comfortable bed (Double Bed 180 x 200 cm), French balcony, individually controlled air conditioner, cabinet, chair with coffee table, mini bar, safety box, writing desk and chair, bathroom with vanity, walk-in shower, bathrobe, bathroom toiletries, sandals, sun hat, umbrella, hair dryer, tea and coffee facility, Wi-Fi (subject to cellular network), in-house phone, international power sockets, luggage rack.

### 30 SQM/ 323 SQFT AMENITIES

Comfortable bed (Double Bed 200 x 200 cm), private balcony (3 sqm) with chairs and small table, individually controlled air conditioner, separate seating area with table and two chairs, cabinet, mini bar, safety box, writing desk and chair, bathroom with vanity, walk-in shower, bathrobe, bathroom toiletries, sandals, sun hat, umbrella, hair dryer, tea and coffee facility, espresso machine, Bluetooth loudspeaker, Wi-Fi (subject to cellular network), in-house phone, international power sockets, luggage rack.