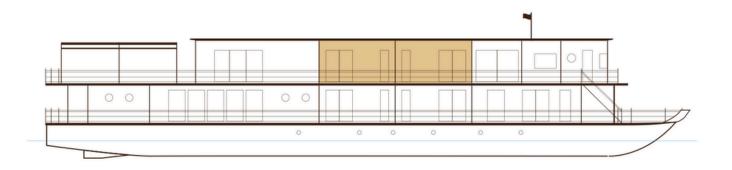

ty box, bench with coffee table, writing desk and chair, bathroom with vanity, walk-in shower, bathrobe, bathroom toiletries, sandals, sun hat, umbrella, hair dryer, tea and coffee facility, Bluetooth loudspeaker, Wi-Fi (subject to cellular network) in-house phone, international power sockets, luggage rack.



MAIN DECK















# DELUXE EXECUTIVE

### 21 SQM/ 226 SQFT AMENITIES

Comfortable bed (Double Bed 180 x 200 cm), French balcony, individually controlled air conditioner, cabinet, chair with coffee table, mini bar, safety box, writing desk and chair, bathroom with vanity, walk-in shower, bathrobe, bathroom toiletries, sandals, sun hat, umbrella, hair dryer, tea and coffee facility, Wi-Fi (subject to cellular network), in-house phone, international power sockets, luggage rack.



TERRACE DECK















## SIGNATURE SUITE

### 30 SQM/ 323 SQFT AMENITIES

Comfortable bed (Double Bed 200 x 200 cm), private balcony (3 sqm) with chairs and small table, individually controlled air conditioner, separate seating area with table and two chairs, cabinet, mini bar, safety box, writing desk and chair, bathroom with vanity, walk-in shower, bathrobe, bathroom toiletries, sandals, sun hat, umbrella, hair dryer, tea and coffee facility, espresso machine, Bluetooth loudspeaker, Wi-Fi (subject to cellular network), in-house phone, international power sockets, luggage rack.



MAIN DECK