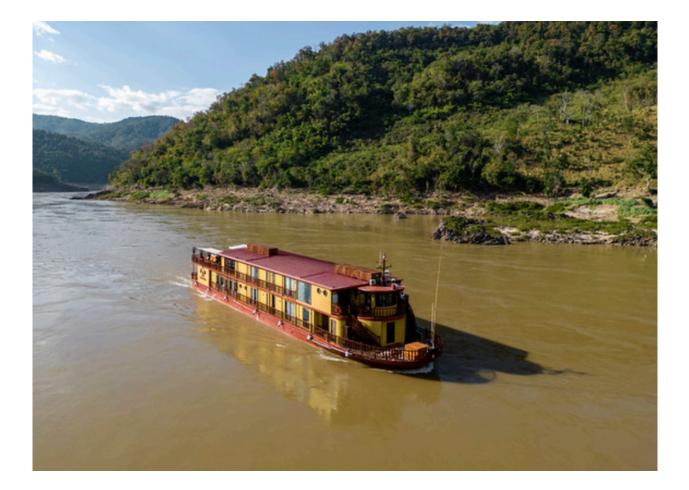

### **Timeless Laos, Intimately Revealed**

Anouvong is a graceful homage to Laos's last king – a vessel where quiet elegance meets deep cultural soul. With only 10 cabins, this boutique ship brings rare intimacy to the untamed beauty of the upper Mekong. Inspired by Laotian tradition and French-colonial finesse, every detail on board evokes warmth and heritage. From the serene terrace deck to the light-filled lounge, spaces invite calm reflection as jungle landscapes drift by.

Sailing between Huay Xai, Luang Prabang, and Vientiane, the journey uncovers sacred caves, remote villages, and timeless rituals – an unhurried exploration of Laos in all its purity. A voyage of stillness, soul, and subtle luxury.

### **TECHNICAL FIGURES**

Launch: August 2023 L/W/H: 48m/9m/8,2m Draft: 1,2 m Gross Tonnage: 390 tons Electricity: 220 Volts Speed: 8 knots