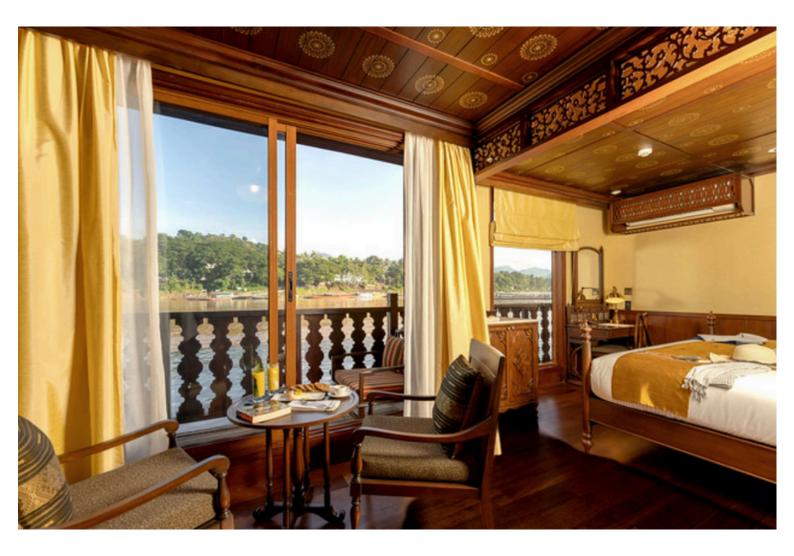

## SIGNATURE SUITE

### 30 SQM/ 323 SQFT AMENITIES

Comfortable bed (Double Bed 200 x 200 cm), private balcony (3 sqm) with chairs and small table, individually controlled air conditioner, separate seating area with table and two chairs, cabinet, mini bar, safety box, writing desk and chair, bathroom with vanity, walk-in shower, bathrobe, bathroom toiletries, sandals, sun hat, umbrella, hair dryer, tea and coffee facility, espresso machine, Bluetooth loudspeaker, Wi-Fi (subject to cellular network), in-house phone, international power sockets, luggage rack.