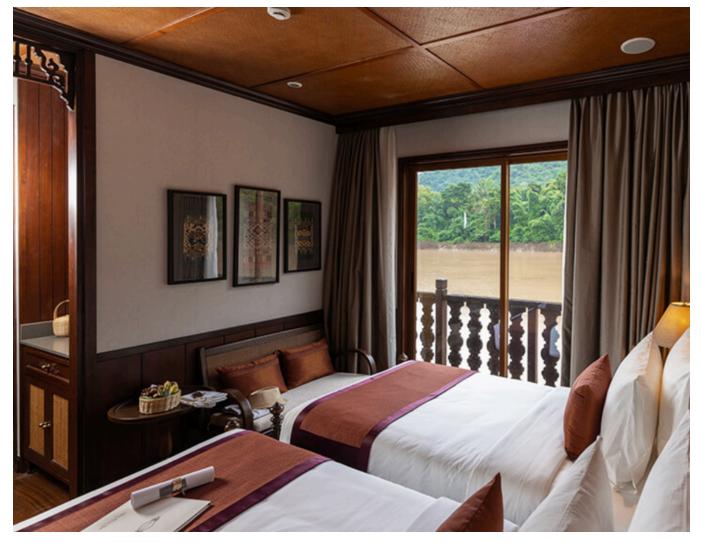

## DELUXE

### 20 SQM/ 215 SQFT AMENITIES

Comfortable bed (Twin Bed 100 x 200 cm, convertible to double if requested), French balcony, individually controlled air conditioner, cabinet, mini bar, safety box, bench with coffee table, writing desk and chair, bathroom with vanity, walk-in shower, bathrobe, bathroom toiletries, sandals, sun hat, umbrella, hair dryer, tea and coffee facility, Bluetooth loudspeaker, Wi-Fi (subject to cellular network) in-house phone, international power sockets, luggage rack.