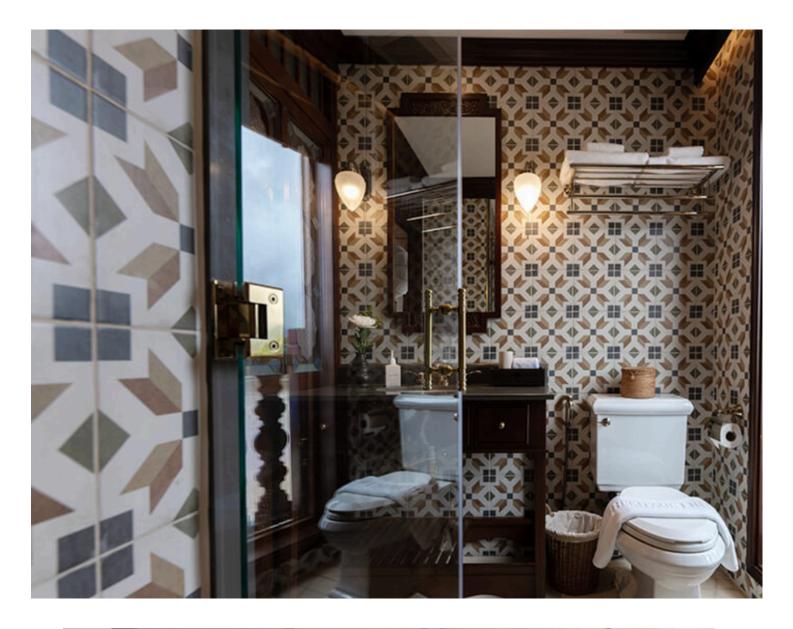

### 20 SQM/ 215 SQFT AMENITIES

Comfortable bed (Twin Bed 100 x 200 cm, convertible to double if requested), French balcony, individually controlled air conditioner, cabinet, mini bar, safety box, bench with coffee table, writing desk and chair, bathroom with vanity, walk-in shower, bathrobe, bathroom toiletries, sandals, sun hat, umbrella, hair dryer, tea and coffee facility, Bluetooth loudspeaker, Wi-Fi (subject to cellular network) in-house phone, international power sockets, luggage rack.

### 21 SQM/ 226 SQFT AMENITIES

Comfortable bed (Double Bed 180 x 200 cm), French balcony, individually controlled air conditioner, cabinet, chair with coffee table, mini bar, safety box, writing desk and chair, bathroom with vanity, walk-in shower, bathrobe, bathroom toiletries, sandals, sun hat, umbrella, hair dryer, tea and coffee facility, Wi-Fi (subject to cellular network), in-house phone, international power sockets, luggage rack.

### 30 SQM/ 323 SQFT AMENITIES

Comfortable bed (Double Bed 200 x 200 cm), private balcony (3 sqm) with chairs and small table, individually controlled air conditioner, separate seating area with table and two chairs, cabinet, mini bar, safety box, writing desk and chair, bathroom with vanity, walk-in shower, bathrobe, bathroom toiletries, sandals, sun hat, umbrella, hair dryer, tea and coffee facility, espresso machine, Bluetooth loudspeaker, Wi-Fi (subject to cellular network), in-house phone, international power sockets, luggage rack.