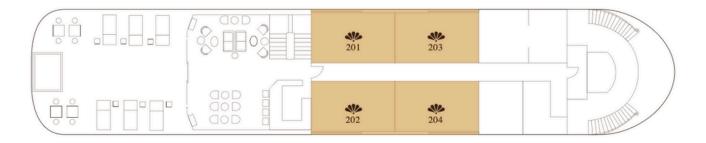

th coffee table, writing desk and chair, bathroom with vanity, walk-in shower, bathrobe, bathroom toiletries, sandals, sun hat, umbrella, hair dryer, tea and coffee facility, Bluetooth loudspeaker, Wi-Fi (subject to cellular network) in-house phone, international power sockets, luggage rack.



MAIN DECK















# DELUXE EXECUTIVE

### 21 SQM/ 226 SQFT AMENITIES

Comfortable bed (Double Bed 180 x 200 cm), French balcony, individually controlled air conditioner, cabinet, chair with coffee table, mini bar, safety box, writing desk and chair, bathroom with vanity, walk-in shower, bathrobe, bathroom toiletries, sandals, sun hat, umbrella, hair dryer, tea and coffee facility, Wi-Fi (subject to cellular network), in-house phone, international power sockets, luggage rack.



TERRACE DECK















## SIGNATURE SUITE

### 30 SQM/ 323 SQFT AMENITIES

Comfortable bed (Double Bed 200 x 200 cm), private balcony (3 sqm) with chairs and small table, individually controlled air conditioner, separate seating area with table and two chairs, cabinet, mini bar, safety box, writing desk and chair, bathroom with vanity, walk-in shower, bathrobe, bathroom toiletries, sandals, sun hat, umbrella, hair dryer, tea and coffee facility, espresso machine, Bluetooth loudspeaker, Wi-Fi (subject to cellular network), in-house phone, international power sockets, luggage rack.



MAIN DECK