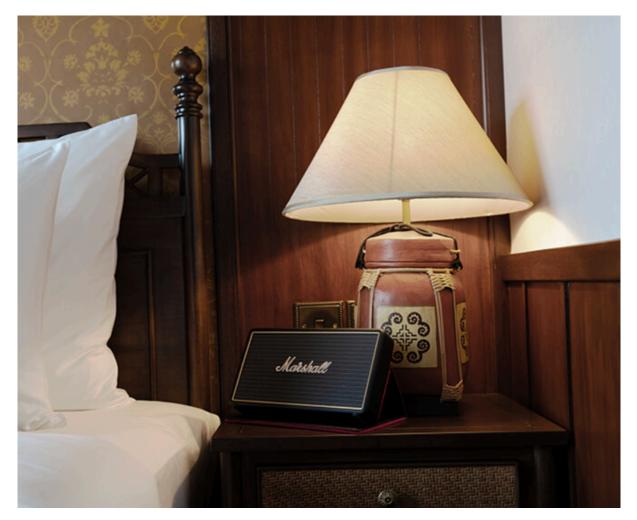

### 20 SQM/ 215 SQFT AMENITIES

Comfortable bed (Twin Bed 100 x 200 cm, convertible to double if requested), French balcony, individually controlled air conditioner, cabinet, mini bar, safety box, bench with coffee table, writing desk and chair, bathroom with vanity, walk-in shower, bathrobe, bathroom toiletries, sandals, sun hat, umbrella, hair dryer, tea and coffee facility, Bluetooth loudspeaker, Wi-Fi (subject to cellular network) in-house phone, international power sockets, luggage rack.