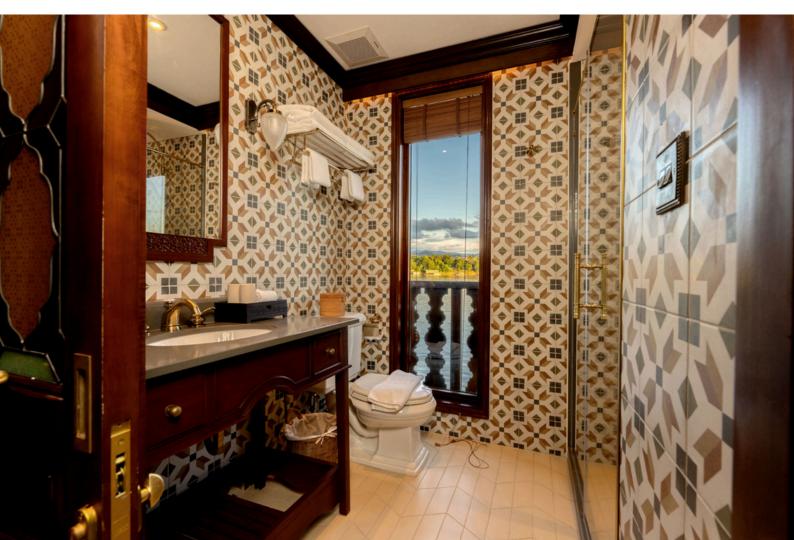

### 20 SQM/ 215 SQFT AMENITIES

Comfortable bed (Twin Bed 100 x 200 cm, convertible to double if requested), French balcony, individually controlled air conditioner, cabinet, mini bar, safety box, bench with coffee table, writing desk and chair, bathroom with vanity, walk-in shower, bathrobe, bathroom toiletries, sandals, sun hat, umbrella, hair dryer, tea and coffee facility, Bluetooth loudspeaker, Wi-Fi (subject to cellular network) in-house phone, international power sockets, luggage rack.

### 21 SQM/ 226 SQFT AMENITIES

Comfortable bed (Double Bed 180 x 200 cm), French balcony, individually controlled air conditioner, cabinet, chair with coffee table, mini bar, safety box, writing desk and chair, bathroom with vanity, walk-in shower, bathrobe, bathroom toiletries, sandals, sun hat, umbrella, hair dryer, tea and coffee facility, Wi-Fi (subject to cellular network), in-house phone, international power sockets, luggage rack.

### 30 SQM/ 323 SQFT AMENITIES

Comfortable bed (Double Bed 200 x 200 cm), private balcony (3 sqm) with chairs and small table, individually controlled air conditioner, separate seating area with table and two chairs, cabinet, mini bar, safety box, writing desk and chair, bathroom with vanity, walk-in shower, bathrobe, bathroom toiletries, sandals, sun hat, umbrella, hair dryer, tea and coffee facility, espresso machine, Bluetooth loudspeaker, Wi-Fi (subject to cellular network), in-house phone, international power sockets, luggage rack.