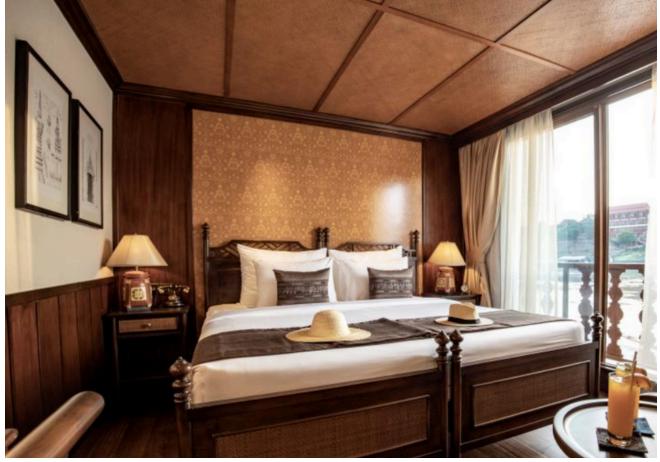

## SIGNATURE SUITE

### 30 SQM/ 323 SQFT AMENITIES

Comfortable bed (Double Bed 200 x 200 cm), private balcony (3 sqm) with chairs and small table, individually controlled air conditioner, separate seating area with table and two chairs, cabinet, mini bar, safety box, writing desk and chair, bathroom with vanity, walk-in shower, bathrobe, bathroom toiletries, sandals, sun hat, umbrella, hair dryer, tea and coffee facility, espresso machine, Bluetooth loudspeaker, Wi-Fi (subject to cellular network), in-house phone, international power sockets, luggage rack.