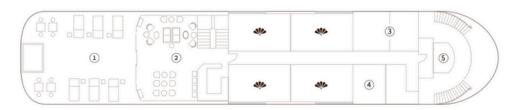

- (1) Terrace Deck with Loungers & Jacuzzi
- 2 Café Bar & Lounge

Deluxe Executive Staterooms

- 3 Bodhi Spa
- (4) Gym
- (5) Wheel House