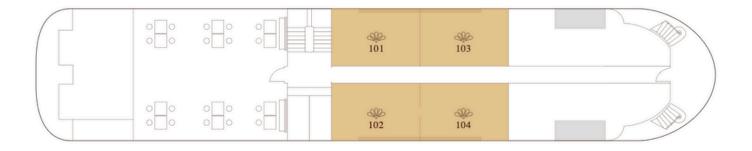

& fire alarm system in cabins and public areas, emergency ligting & communication system, tender boat, first aid kits.

1 Delaporte Dining Lounge

- Deluxe Staterooms
- 🙏 Signature Suites



MAIN DECK



# ANOUVONG



# ROOM DETAILS

DELUXE DELUXE EXECUTIVE SIGNATURE SUITES

## DELUXE

### 20 SQM/ 215 SQFT AMENITIES

Comfortable bed (Twin Bed 100 x 200 cm, convertible to double if requested), French balcony, individually controlled air conditioner, cabinet, mini bar, safety box, bench with coffee table, writing desk and chair, bathroom with vanity, walk-in shower, bathrobe, bathroom toiletries, sandals, sun hat, umbrella, hair dryer, tea and coffee facility, Bluetooth loudspeaker, Wi-Fi (subject to cellular network) in-house phone, international power sockets, luggage rack.



MAIN DECK















# DELUXE EXECUTIVE

### 21 SQM/ 226 SQFT AMENITIES

Comfortable bed (Double Bed 180 x 200 cm), French balcony, individually controlled air conditioner, cabinet, chair with coffee table, mini bar, safety box, writing desk and chair, bathroom with vanity, walk-in shower, bathrobe, bathroom toiletries, sandals, sun hat, umbrella, hair dryer, tea and coffee facility, Wi-Fi (subject to cellular network), in-house phone, international power sockets, luggage rack.



TERRACE DECK















## SIGNATURE SUITE

### 30 SQM/ 323 SQFT AMENITIES

Comfortable bed (Double Bed 200 x 200 cm), private balcony (3 sqm) with chairs and small table, individually controlled air conditioner, separate seating area with table and two chairs, cabinet, mini bar, safety box, writing desk and chair,