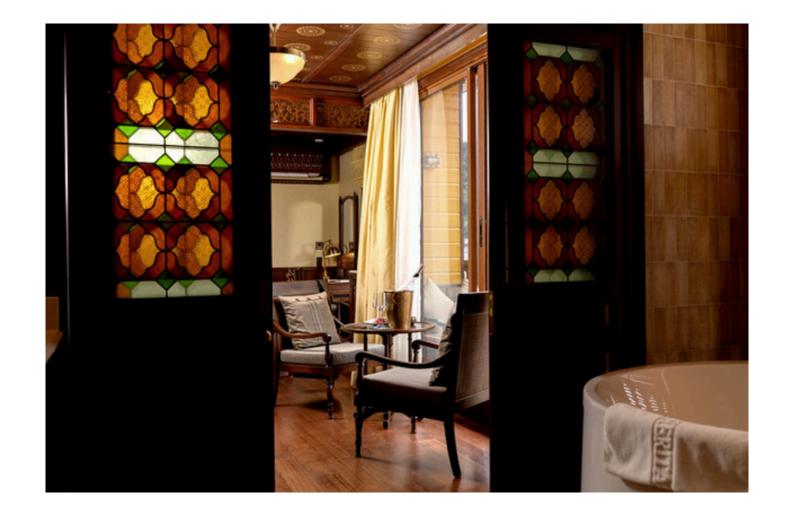

## SIGNATURE SUITE

### 30 SQM/ 323 SQFT AMENITIES

Comfortable bed (Double Bed 200 x 200 cm), private balcony (3 sqm) with chairs and small table, individually controlled air conditioner, separate seating area with table and two chairs, cabinet, mini bar, safety box, writing desk and chair, bathroom with vanity, walk-in shower, bathrobe, bathroom toiletries, sandals, sun hat, umbrella, hair dryer, tea and coffee facility, espresso machine, Bluetooth loudspeaker, Wi-Fi (subject to cellular network), in-house phone, international power sockets, luggage rack.