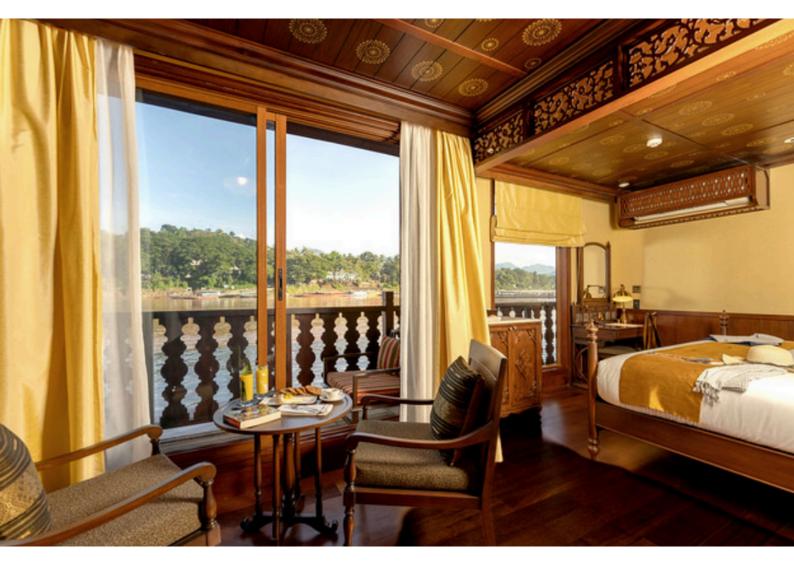

## SIGNATURE SUITE

### 30 SQM/ 323 SQFT AMENITIES

Comfortable bed (Double Bed 200 x 200 cm), private balcony (3 sqm) with chairs and small table, individually controlled air conditioner, separate seating area with table and two chairs, cabinet, mini bar, safety box, writing desk and chair, bathroom with vanity, walk-in shower, bathrobe, bathroom toiletries, sandals, sun hat, umbrella, hair dryer, tea and coffee facility, espresso machine, Bluetooth loudspeaker, Wi-Fi (subject to cellular network), in-house phone, international power sockets, luggage rack.