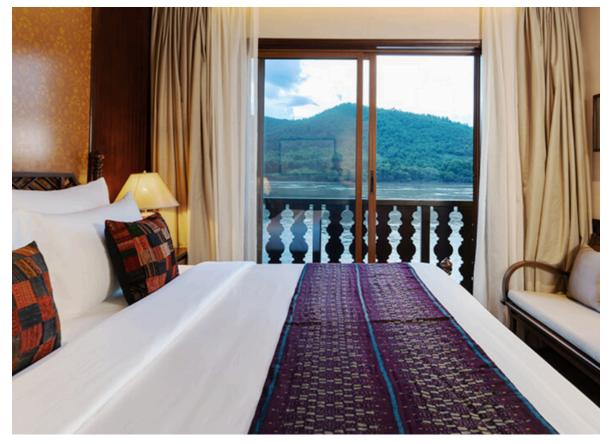

# DELUXE EXECUTIVE

### 21 SQM/ 226 SQFT AMENITIES

Comfortable bed (Double Bed 180 x 200 cm), French balcony, individually controlled air conditioner, cabinet, chair with coffee table, mini bar, safety box, writing desk and chair, bathroom with vanity, walk-in shower, bathrobe, bathroom toiletries, sandals, sun hat, umbrella, hair dryer, tea and coffee facility, Wi-Fi (subject to cellular network), in-house phone, international power sockets, luggage rack.

TERRACE DECK