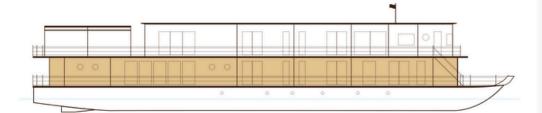

### **TECHNICAL FIGURES**

Launch: August 2023 L/W/H: 48m/9m/8,2m Draft: 1,2 m Gross Tonnage: 390 tons Electricity: 220 Volts Speed: 8 knots

#### TECHNICAL FIGURES

Launch: August 2023 L/W/H: 48m/9m/8,2m Draft: 1,2 m

Gross Tonnage: 390 tons Electricity: 220 Volts Speed: 8 knots