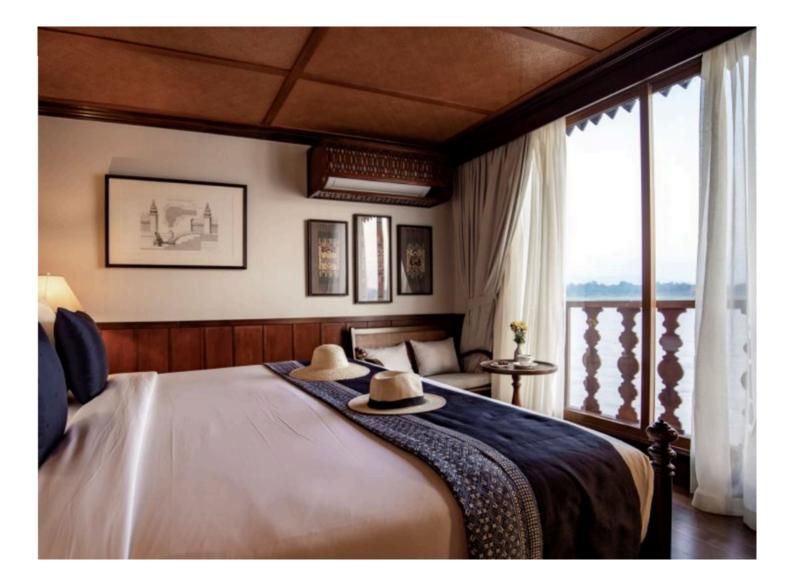

## SIGNATURE SUITE

### 30 SQM/ 323 SQFT AMENITIES

Comfortable bed (Double Bed 200 x 200 cm), private balcony (3 sqm) with chairs and small table, individually controlled air conditioner, separate seating area with table and two chairs, cabinet, mini bar, safety box, writing desk and chair, bathroom with vanity, walk-in shower, bathrobe, bathroom toiletries, sandals, sun hat, umbrella, hair dryer, tea and coffee facility, espresso machine, Bluetooth loudspeaker, Wi-Fi (subject to cellular network), in-house phone, international power sockets, luggage rack.