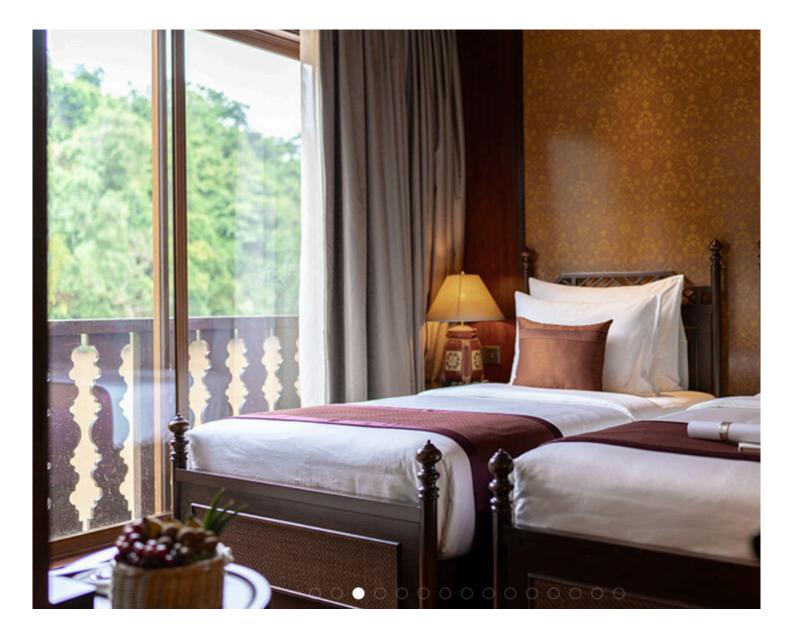

## DELUXE

### 20 SQM/ 215 SQFT AMENITIES

Comfortable bed (Twin Bed 100 x 200 cm, convertible to double if requested), French balcony, individually controlled air conditioner, cabinet, mini bar, safety box, bench with coffee table, writing desk and chair, bathroom with vanity, walk-in shower, bathrobe, bathroom toiletries, sandals, sun hat, umbrella, hair dryer, tea and coffee facility, Bluetooth loudspeaker, Wi-Fi (subject to cellular network) in-house phone, international power sockets, luggage rack.