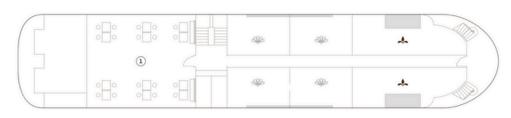

- (1) Terrace Deck with Loungers & Jacuzzi
- 2 Café Bar & Lounge

Deluxe Executive Staterooms

- 3 Bodhi Spa
- (4) Gym
- (5) Wheel House

1 Delaporte Dining Lounge

- Deluxe Staterooms
- 🙏 Signature Suites

MAIN DECK