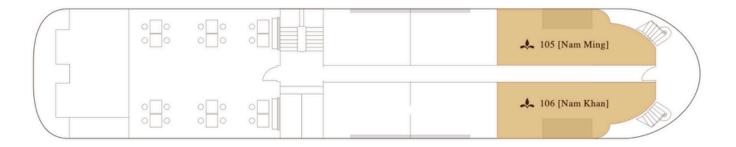

athrobe, bathroom toiletries, sandals, sun hat, umbrella, hair dryer, tea and coffee facility, Wi-Fi (subject to cellular network), in-house phone, international power sockets, luggage rack.



TERRACE DECK















## SIGNATURE SUITE

### 30 SQM/ 323 SQFT AMENITIES

Comfortable bed (Double Bed 200 x 200 cm), private balcony (3 sqm) with chairs and small table, individually controlled air conditioner, separate seating area with table and two chairs, cabinet, mini bar, safety box, writing desk and chair, bathroom with vanity, walk-in shower, bathrobe, bathroom toiletries, sandals, sun hat, umbrella, hair dryer, tea and coffee facility, espresso machine, Bluetooth loudspeaker, Wi-Fi (subject to cellular network), in-house phone, international power sockets, luggage rack.



MAIN DECK