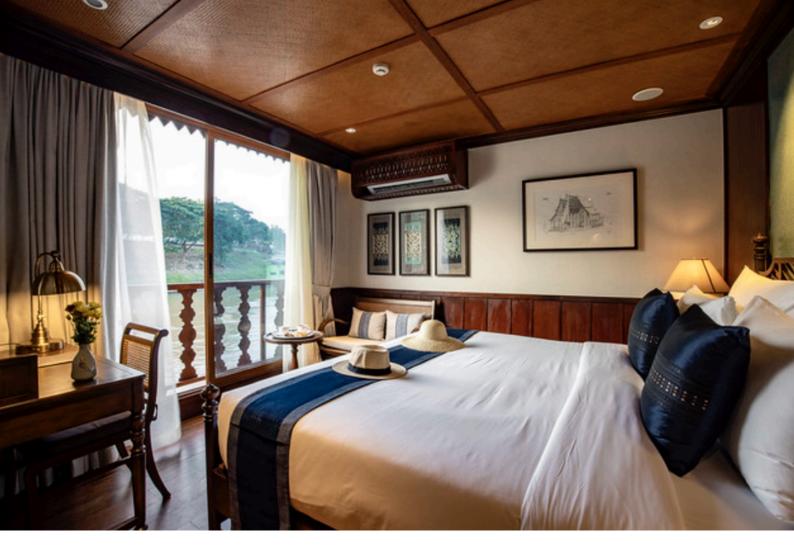

## SIGNATURE SUITE

### 30 SQM/ 323 SQFT AMENITIES

Comfortable bed (Double Bed 200 x 200 cm), private balcony (3 sqm) with chairs and small table, individually controlled air conditioner, separate seating area with table and two chairs, cabinet, mini bar, safety box, writing desk and chair, bathroom with vanity, walk-in shower, bathrobe, bathroom toiletries, sandals, sun hat, umbrella, hair dryer, tea and coffee facility, espresso machine, Bluetooth loudspeaker, Wi-Fi (subject to cellular network), in-house phone, international power sockets, luggage rack.

MAIN DECK