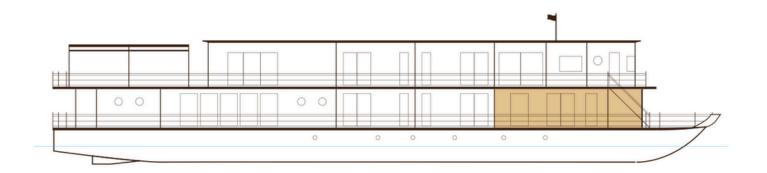

-in shower, bathrobe, bathroom toiletries, sandals, sun hat, umbrella, hair dryer, tea and coffee facility, Wi-Fi (subject to cellular network), in-house phone, international power sockets, luggage rack.



TERRACE DECK















## SIGNATURE SUITE

### 30 SQM/ 323 SQFT AMENITIES

Comfortable bed (Double Bed 200 x 200 cm), private balcony (3 sqm) with chairs and small table, individually controlled air conditioner, separate seating area with table and two chairs, cabinet, mini bar, safety box, writing desk and chair, bathroom with vanity, walk-in shower, bathrobe, bathroom toiletries, sandals, sun hat, umbrella, hair dryer, tea and coffee facility, espresso machine, Bluetooth loudspeaker, Wi-Fi (subject to cellular network), in-house phone, international power sockets, luggage rack.



MAIN DECK