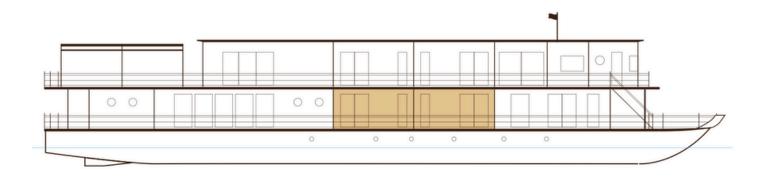

- (1) Terrace Deck with Loungers & Jacuzzi
- 2 Café Bar & Lounge

Deluxe Executive Staterooms

- 3 Bodhi Spa
- (4) Gym
- (5) Wheel House

1 Delaporte Dining Lounge

- Deluxe Staterooms
- 🙏 Signature Suites

MAIN DECK