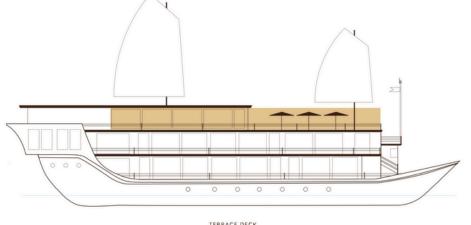

#### TERRACE DECK

#### TECHNICAL FIGURES

Launch: June 2018 L/W/H: 57m/12m/11m Draft: 1,9 m

Gross Tonnage: 1.500 tons Electricity: 220 Volts

- 1 Open Kitchen & Live Cooking
- 2 Restaurant
- 3 Bar & Sofa-Lounge
- (4) Terrace Deck with Loungers
- S Jacuzzi Pool