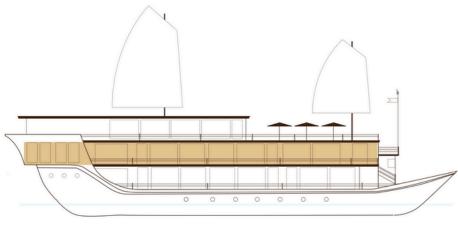

#### UPPER DECK

#### **TECHNICAL FIGURES**

Launch: June 2018 L/W/H: 57m/12m/11m Draft: 1,9 m

Gross Tonnage: 1.500 tons Electricity: 220 Volts Speed: 10 knots

Radio comm. system, radar, GPS, depth measurer, security camera and public address system, life jackets and rafts, fire hydrants & extinguishers, smoke & fire alarm system, emergency lighting & communication system, CO2 engine room fire fighting system, first aid kits, rescue boat.

- 1 Spa Rooms including Steam Bath
- 2 Library Lounge
- & Signature Suites
- ★ Regent Suites