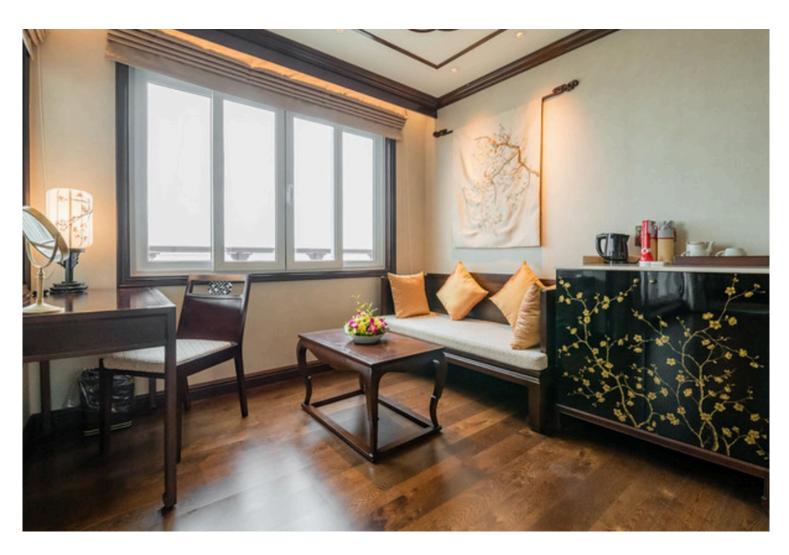

# JUNIOR SUITES

### 37 SQM/ 398 SQFT AMENITIES

Comfortable bed (Double Bed 180 x 200 cm, Twin Bed 100 x 200 cm), private balcony (5 sqm) with chairs and table, individually controlled air conditioner, cabinet, mini bar, safety box, writing desk and chair, detached sofa lounge with chair, bathroom with vanity, walk-in shower and bathtub, bathrobe, bathroom toiletries, sandals, hair dryer, tea and coffee facility, Wi-Fi, in-house phone, international power sockets, luggage rack.