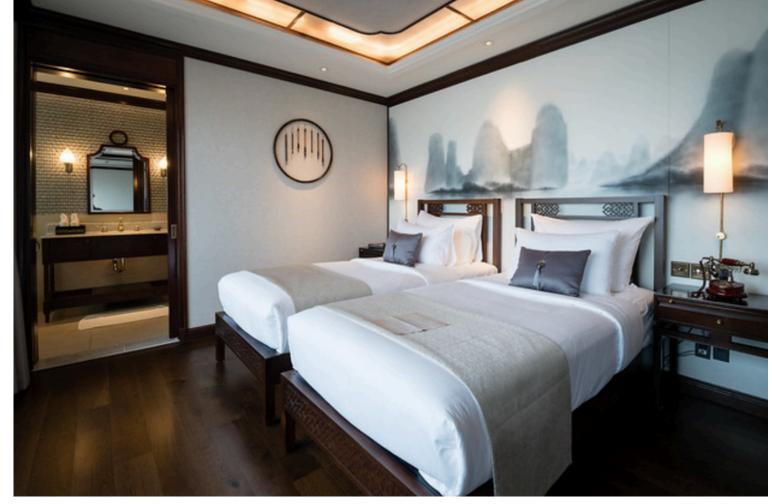

### 37 SQM/ 398 SQFT AMENITIES

Comfortable bed (Double Bed 180 x 200 cm, Twin Bed 100 x 200 cm), private balcony (5 sqm) with chairs and table, individually controlled air conditioner, cabinet, mini bar, safety box, writing desk and chair, detached sofa lounge with chair, bathroom with vanity, walk-in shower and bathtub, bathrobe, bathroom toiletries, sandals, hair dryer, tea and coffee facility, Wi-Fi, in-house phone, international power sockets, luggage rack.

## 37 SQM/ 398 SQFT AMENITIES

Comfortable bed (Double Bed 180 x 200 cm, Twin Bed 100 x 200 cm), private balcony (5 sqm) with chairs and table, individually controlled air conditioner, cabinet, mini bar, safety box, writing desk and chair, detached sofa lounge with chair, bathroom with vanity, walk-in shower and bathtub, bathrobe, bathroom toiletries, sandals, hair dryer, tea and coffee facility, Wi-Fi, in-house phone, international power sockets, luggage rack.