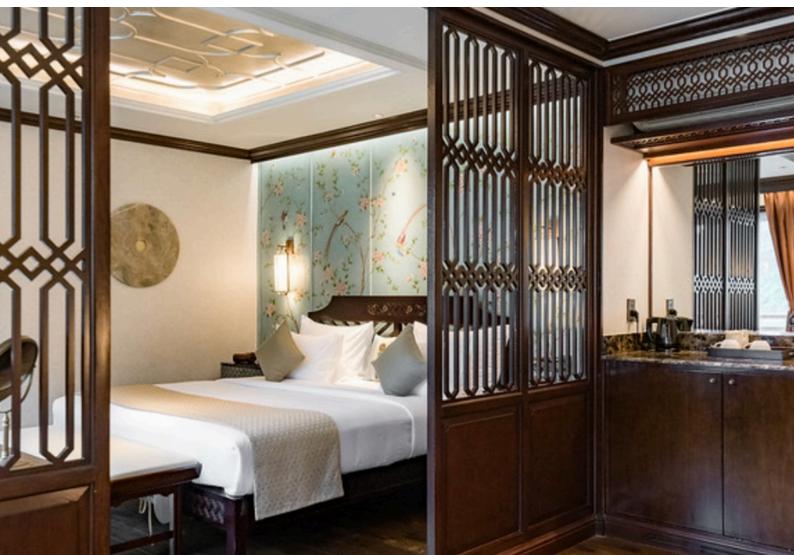

## SIGNATURE SUITES

## 37 SQM/ 398 SQFT AMENITIES

Comfortable bed (Double Bed 180 x 200 cm, Twin Bed 100 x 200 cm), private balcony (5 sqm) with chairs and table, individually controlled air conditioner, cabinet, mini bar, safety box, writing desk and chair, detached sofa lounge with chair, bathroom with vanity, walk-in shower and bathtub, bathrobe, bathroom toiletries, sandals, hair dryer, tea and coffee facility, Wi-Fi, in-house phone, international power sockets, luggage rack.