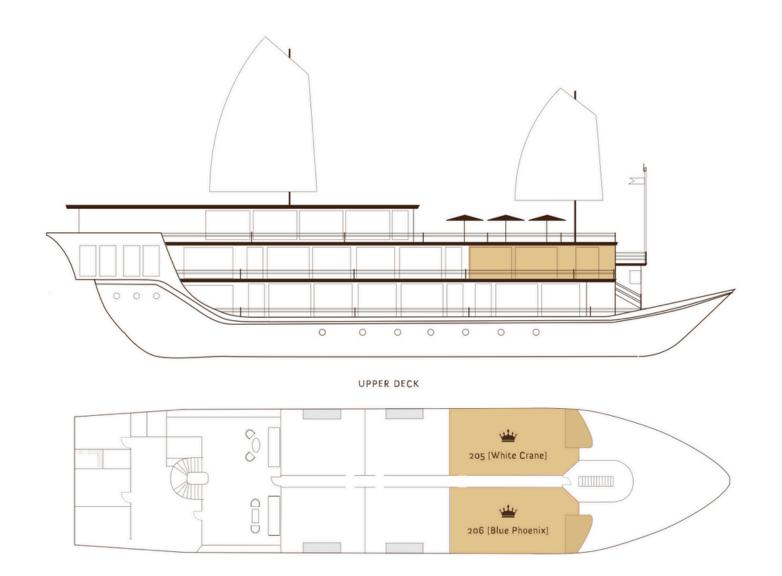

#### UPPER DECK

- 1 Spa Rooms including Steam Bath
- 2 Library Lounge
- & Signature Suites
- ★ Regent Suites