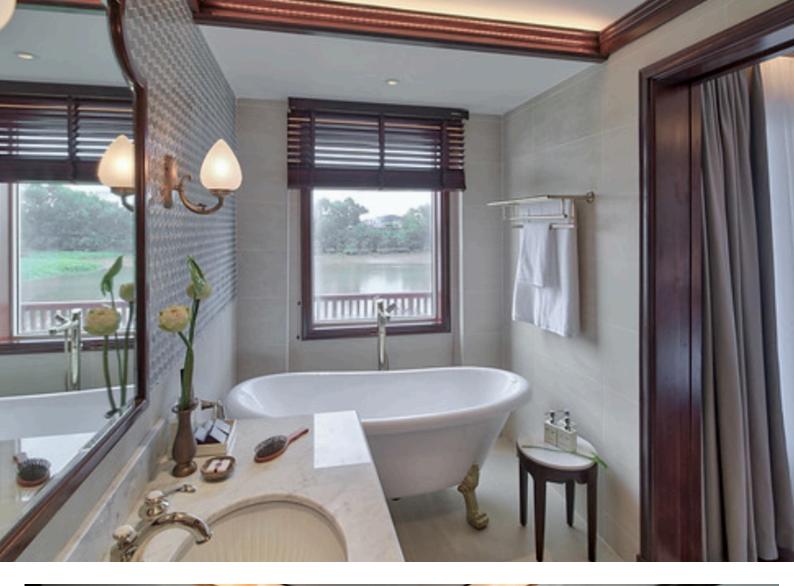

### 37 SQM/ 398 SQFT AMENITIES

Comfortable bed (Double Bed 180 x 200 cm, Twin Bed 100 x 200 cm), private balcony (5 sqm) with chairs and table, individually controlled air conditioner, cabinet, mini bar, safety box, writing desk and chair, detached sofa lounge with chair, bathroom with vanity, walk-in shower and bathtub, bathrobe, bathroom toiletries, sandals, hair dryer, tea and coffee facility, Wi-Fi, in-house phone, international power sockets, luggage rack.

## 37 SQM/ 398 SQFT AMENITIES

Comfortable bed (Double Bed 180 x 200 cm, Twin Bed 100 x 200 cm), private balcony (5 sqm) with chairs and table, individually controlled air conditioner, cabinet, mini bar, safety box, writing desk and chair, detached sofa lounge with chair, bathroom with vanity, walk-in shower and bathtub, bathrobe, bathroom toiletries, sandals, hair dryer, tea and coffee facility, Wi-Fi, in-house phone, international power sockets, luggage rack.

## 50 SQM/ 538 SQFT AMENITIES

Comfortable bed (Double Bed 200 x 200 cm), private balcony (5 sqm) with chairs and table, individually controlled air conditioner, cabinet, mini bar, safety box, writing desk and chair, detached sofa lounge with chair, bathroom with double vanity, walk-in shower and Jacuzzi, bathrobe, bathroom toiletries, sandals, hair dryer, tea and coffee facility, LCD screen and movie entertainment system, Wi-Fi, in-house phone, international power sockets, luggage rack.