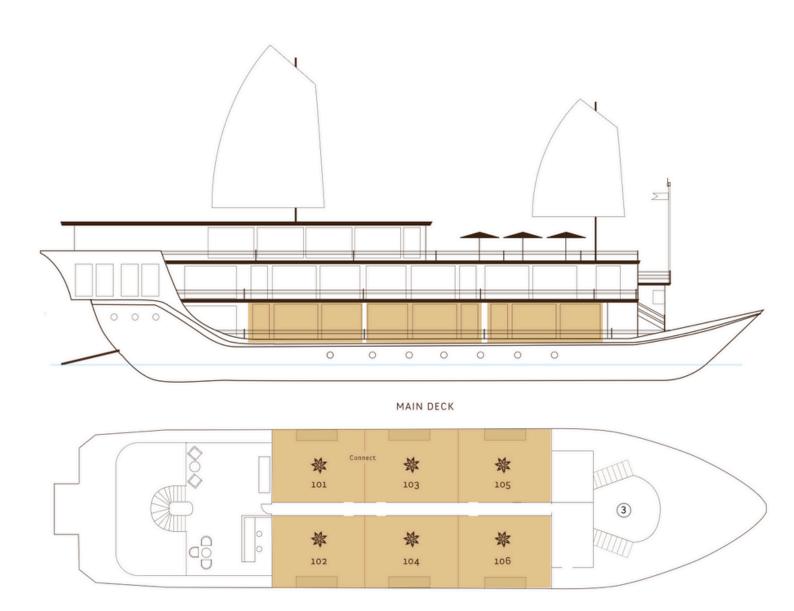

re hydrants & extinguishers, smoke & fire alarm system, emergency lighting & communication system, CO2 engine room fire fighting system, first aid kits, rescue boat.

- Rear Platform
- (2) Reception Lounge
- ★ Junior Suites
- 3 Wheel House

# GINGER



# ROOM DETAILS

JUNIOR SUITES
SIGNATURE SUITES
REGENT SUITES

# JUNIOR SUITES

### 37 SQM/ 398 SQFT AMENITIES

Comfortable bed (Double Bed 180 x 200 cm, Twin Bed 100 x 200 cm), private balcony (5 sqm) with chairs and table, individually controlled air conditioner, cabinet, mini bar, safety box, writing desk and chair, detached sofa lounge with chair, bathroom with vanity, walk-in shower and bathtub, bathrobe, bathroom toiletries, sandals, hair dryer, tea and coffee facility, Wi-Fi, in-house phone, international power sockets, luggage rack.















## SIGNATURE SUITES

## 37 SQM/ 398 SQFT AMENITIES

Comfortable bed (Double Bed 180 x 200 cm, Twin Bed 100 x 200 cm), private balcony (5 sqm) with chairs and table, individually controlled air conditioner, cabinet, mini bar, safety box, writing desk and chair, detached sofa lounge with chair, bathroom with vanity, walk-in shower and bathtub, bathrobe, bathroom toiletries, sandals, hair dryer, tea and coffee facility, Wi-Fi, in-house phone, international power sockets, luggage rack.













## REGENT SUITES

## 50 SQM/ 538 SQFT AMENITIES

Comfortable bed (Double Bed 200 x 200 cm), private balcony (5 sqm) with chairs and table, individually controlled air conditioner, cabinet, mini bar, safety box, writing desk and chair, detached sofa lounge with chair, bathroom with doub