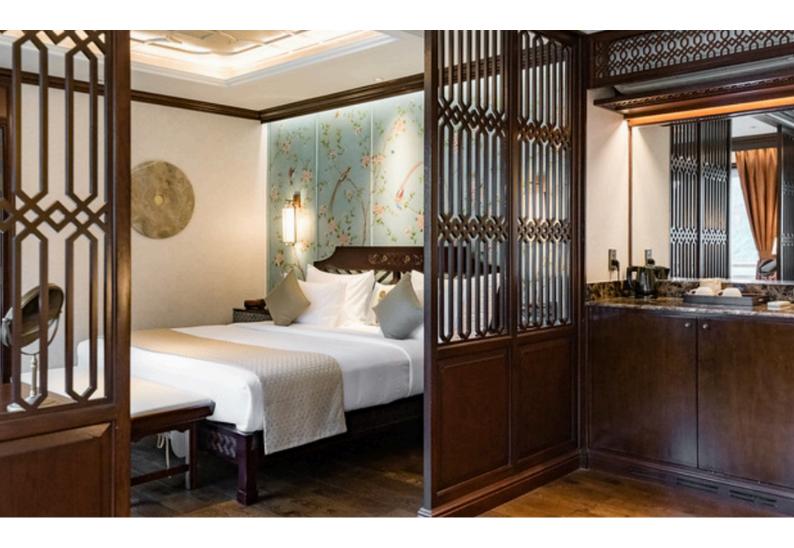

# JUNIOR SUITES

### 37 SQM/ 398 SQFT AMENITIES

Comfortable bed (Double Bed 180 x 200 cm, Twin Bed 100 x 200 cm), private balcony (5 sqm) with chairs and table, individually controlled air conditioner, cabinet, mini bar, safety box, writing desk and chair, detached sofa lounge with chair, bathroom with vanity, walk-in shower and bathtub, bathrobe, bathroom toiletries, sandals, hair dryer, tea and coffee facility, Wi-Fi, in-house phone, international power sockets, luggage rack.