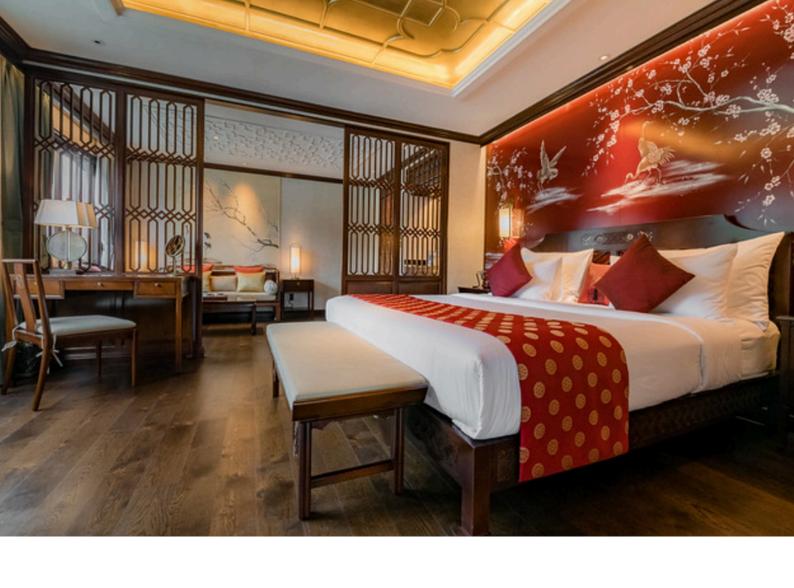

# JUNIOR SUITES

### 37 SQM/ 398 SQFT AMENITIES

Comfortable bed (Double Bed 180 x 200 cm, Twin Bed 100 x 200 cm), private balcony (5 sqm) with chairs and table, individually controlled air conditioner, cabinet, mini bar, safety box, writing desk and chair, detached sofa lounge with chair, bathroom with vanity, walk-in shower and bathtub, bathrobe, bathroom toiletries, sandals, hair dryer, tea and coffee facility, Wi-Fi, in-house phone, international power sockets, luggage rack.