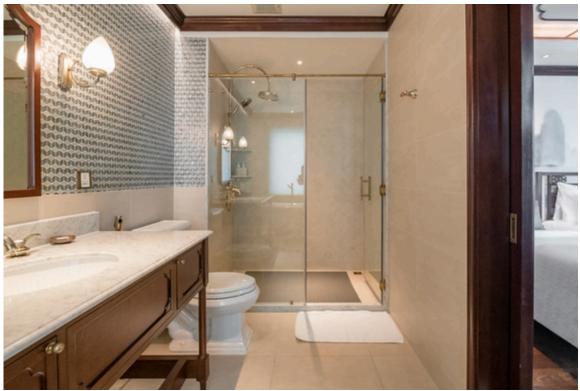

### 37 SQM/ 398 SQFT AMENITIES

Comfortable bed (Double Bed 180 x 200 cm, Twin Bed 100 x 200 cm), private balcony (5 sqm) with chairs and table, individually controlled air conditioner, cabinet, mini bar, safety box, writing desk and chair, detached sofa lounge with chair, bathroom with vanity, walk-in shower and bathtub, bathrobe, bathroom toiletries, sandals, hair dryer, tea and coffee facility, Wi-Fi, in-house phone, international power sockets, luggage rack.