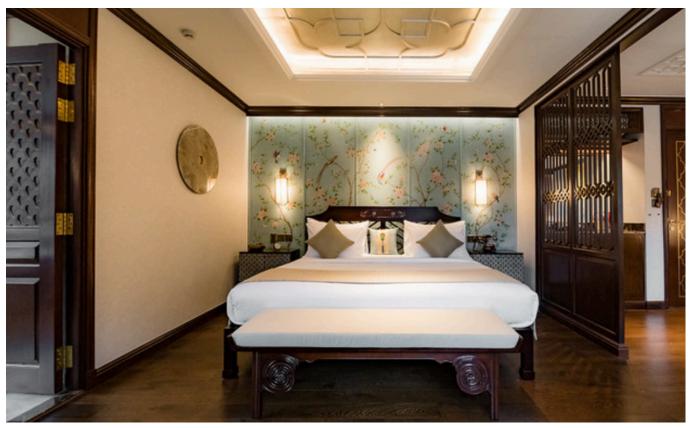

## REGENT SUITES

## 50 SQM/ 538 SQFT AMENITIES

Comfortable bed (Double Bed 200 x 200 cm), private balcony (5 sqm) with chairs and table, individually controlled air conditioner, cabinet, mini bar, safety box, writing desk and chair, detached sofa lounge with chair, bathroom with double vanity, walk-in shower and Jacuzzi, bathrobe, bathroom toiletries, sandals, hair dryer, tea and coffee facility, LCD screen and movie entertainment system, Wi-Fi, in-house phone, international power sockets, luggage rack.