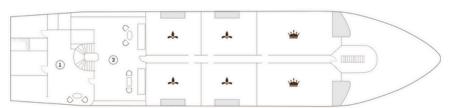

#### UPPER DECK

- 1 Spa Rooms including Steam Bath
- 2 Library Lounge
- & Signature Suites
- ★ Regent Suites