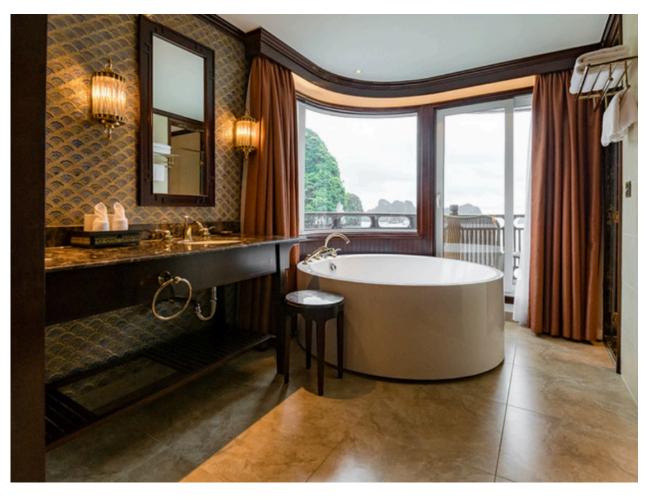

## SIGNATURE SUITES

## 37 SQM/ 398 SQFT AMENITIES

Comfortable bed (Double Bed 180 x 200 cm, Twin Bed 100 x 200 cm), private balcony (5 sqm) with chairs and table, individually controlled air conditioner, cabinet, mini bar, safety box, writing desk and chair, detached sofa lounge with chair, bathroom with vanity, walk-in shower and bathtub, bathrobe, bathroom toiletries, sandals, hair dryer, tea and coffee facility, Wi-Fi, in-house phone, international power sockets, luggage rack.