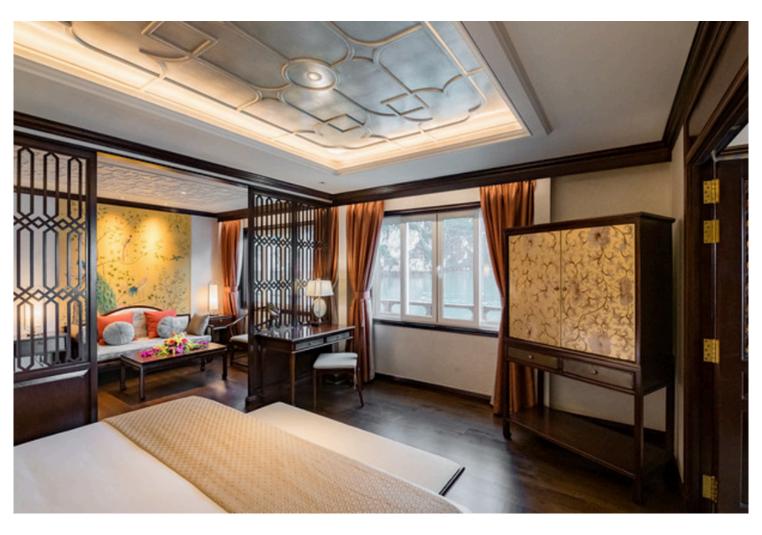

## SIGNATURE SUITES

## 37 SQM/ 398 SQFT AMENITIES

Comfortable bed (Double Bed 180 x 200 cm, Twin Bed 100 x 200 cm), private balcony (5 sqm) with chairs and table, individually controlled air conditioner, cabinet, mini bar, safety box, writing desk and chair, detached sofa lounge with chair, bathroom with vanity, walk-in shower and bathtub, bathrobe, bathroom toiletries, sandals, hair dryer, tea and coffee facility, Wi-Fi, in-house phone, international power sockets, luggage rack.