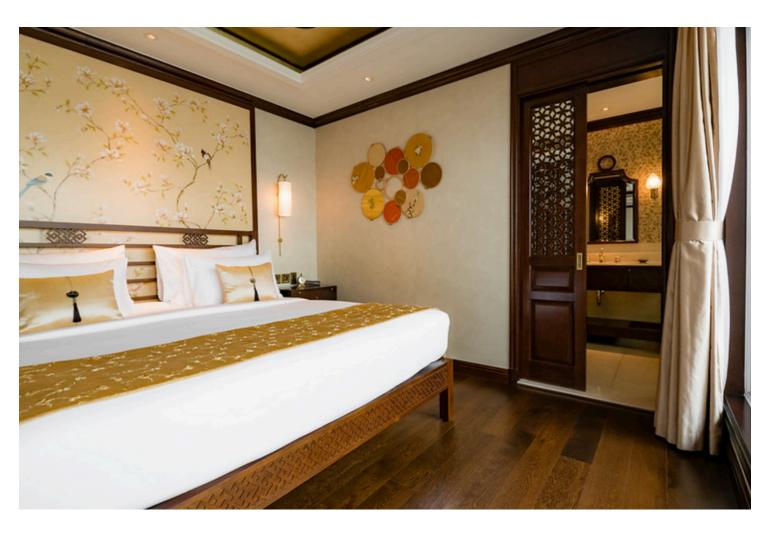

## SIGNATURE SUITES

## 37 SQM/ 398 SQFT AMENITIES

Comfortable bed (Double Bed 180 x 200 cm, Twin Bed 100 x 200 cm), private balcony (5 sqm) with chairs and table, individually controlled air conditioner, cabinet, mini bar, safety box, writing desk and chair, detached sofa lounge with chair, bathroom with vanity, walk-in shower and bathtub, bathrobe, bathroom toiletries, sandals, hair dryer, tea and coffee facility, Wi-Fi, in-house phone, international power sockets, luggage rack.