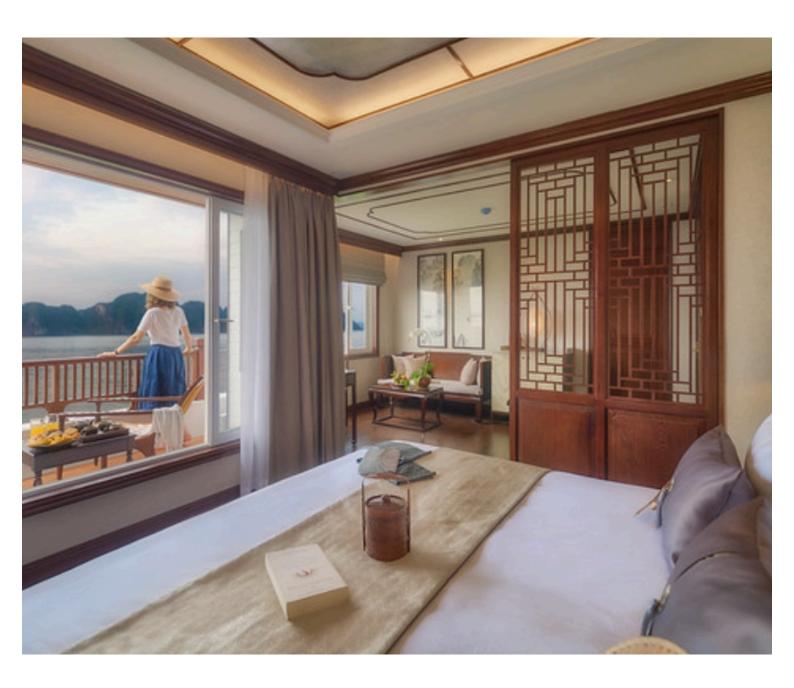

## 50 SQM/ 538 SQFT AMENITIES

Comfortable bed (Double Bed 200 x 200 cm), private balcony (5 sqm) with chairs and table, individually controlled air conditioner, cabinet, mini bar, safety box, writing desk and chair, detached sofa lounge with chair, bathroom with double vanity, walk-in shower and Jacuzzi, bathrobe, bathroom toiletries, sandals, hair dryer, tea and coffee facility, LCD screen and movie entertainment system, Wi-Fi, in-house phone, international power sockets, luggage rack.