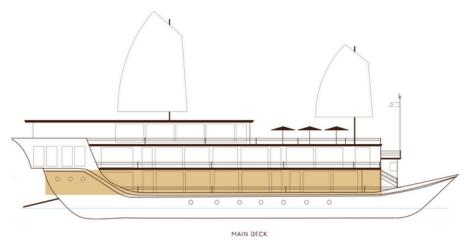

### A Sanctuary of Sophisticated Luxury

Ginger is a true masterpiece of modern ship design, offering an elegant fusion of traditional Vietnamese craftsmanship with luxurious comfort. With only a select few exclusive suites, this boutique vessel creates an intimate atmosphere, providing an unparalleled experience on the emerald waters of Lan Ha Bay.

The interior is a masterful blend of the finest materials – warm woods, handcrafted furniture, and stylish accents that exude an inviting yet understated elegance. Each suite is a sanctuary for relaxation and tranquility, complete with private balconies offering breathtaking views of the stunning landscape. Aboard Ginger, guests experience not only the luxury of space and serenity but also exquisite gourmet dining, tailored excursions, and a level of service that anticipates every desire.