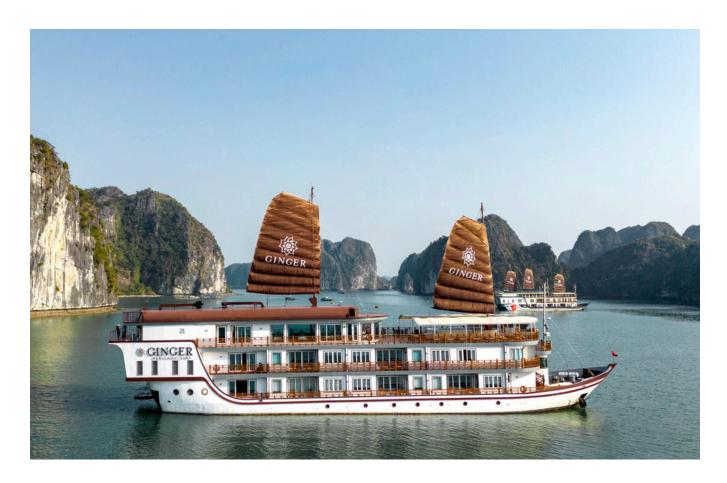

# GINGER

### A Sanctuary of Sophisticated Luxury

Ginger is a true masterpiece of modern ship design, offering an elegant fusion of traditional Vietnamese craftsmanship with luxurious comfort. With only a select few exclusive suites, this boutique vessel creates an intimate atmosphere, providing an unparalleled experience on the emerald waters of Lan Ha Bay.

The interior is a masterful blend of the finest materials – warm woods, handcrafted furniture, and stylish accents that exude an inviting yet understated elegance. Each suite is a sanctuary for relaxation and tranquility, complete with private balconies offering breathtaking views of the stunning landscape. Aboard Ginger, guests experience not only the luxury of space and serenity but also exquisite gourmet dining, tailored excursions, and a level of service that anticipates every desire.

This ship is the perfect choice for those seeking a flawless combination of grandeur and nature, without compromising on luxury.