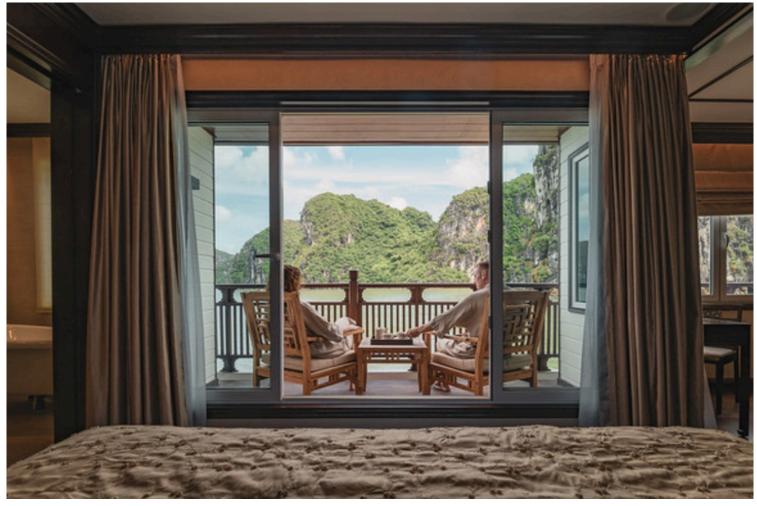

### 37 SQM/ 398 SQFT AMENITIES

Comfortable bed (Double Bed 180 x 200 cm, Twin Bed 100 x 200 cm), private balcony (5 sqm) with chairs and table, individually controlled air conditioner, cabinet, mini bar, safety box, writing desk and chair, detached sofa lounge with chair, bathroom with vanity, walk-in shower and bathtub, bathrobe, bathroom toiletries, sandals, hair dryer, tea and coffee facility, Wi-Fi, in-house phone, international power sockets, luggage rack.

## 37 SQM/ 398 SQFT AMENITIES

Comfortable bed (Double Bed 180 x 200 cm, Twin Bed 100 x 200 cm), private balcony (5 sqm) with chairs and table, individually controlled air conditioner, cabinet, mini bar, safety box, writing desk and chair, detached sofa lounge with chair, bathroom with vanity, walk-in shower and bathtub, bathrobe, bathroom toiletries, sandals, hair dryer, tea and coffee facility, Wi-Fi, in-house phone, international power sockets, luggage rack.

## 50 SQM/ 538 SQFT AMENITIES

Comfortable bed (Double Bed 200 x 200 cm), private balcony (5 sqm) with chairs and table, individually controlled air conditioner, cabinet, mini bar, safety box, writing desk and chair, detached sofa lounge with chair, bathroom with double vanity, walk-in shower and Jacuzzi, bathrobe, bathroom toiletries, sandals, hair dryer, tea and coffee facility, LCD screen and movie entertainment system, Wi-Fi, in-house phone, international power sockets, luggage rack.