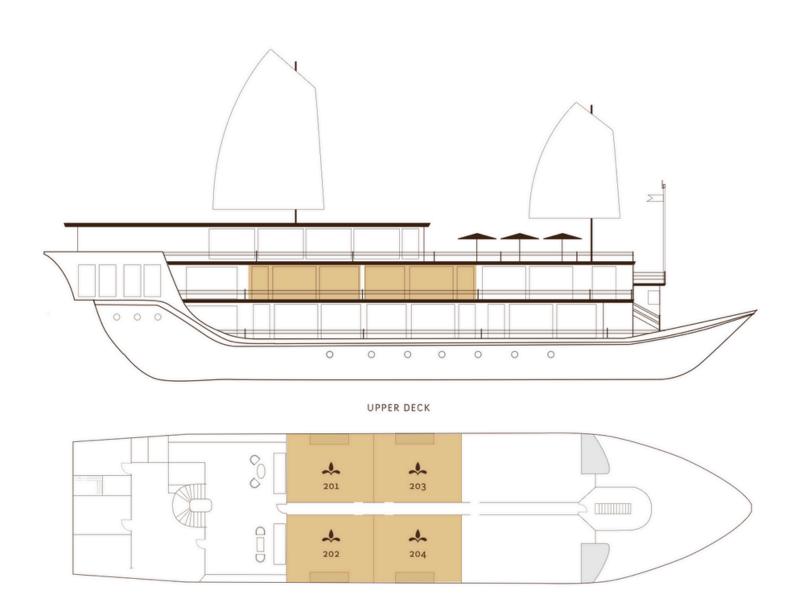

#### UPPER DECK

- 1 Spa Rooms including Steam Bath
- 2 Library Lounge
- & Signature Suites
- ★ Regent Suites