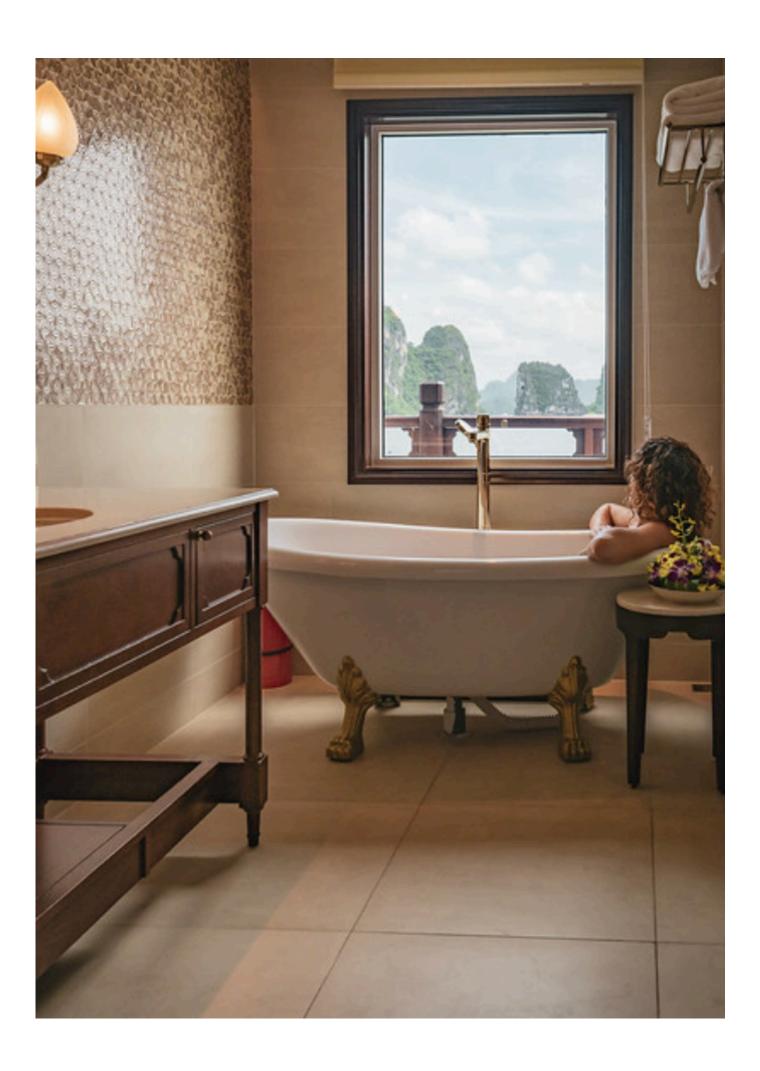

## REGENT SUITES

## 50 SQM/ 538 SQFT AMENITIES

Comfortable bed (Double Bed 200 x 200 cm), private balcony (5 sqm) with chairs and table, individually controlled air conditioner, cabinet, mini bar, safety box, writing desk and chair, detached sofa lounge with chair, bathroom with double vanity, walk-in shower and Jacuzzi, bathrobe, bathroom toiletries, sandals, hair dryer, tea and coffee facility, LCD screen and movie entertainment system, Wi-Fi, in-house phone, international power sockets, luggage rack.