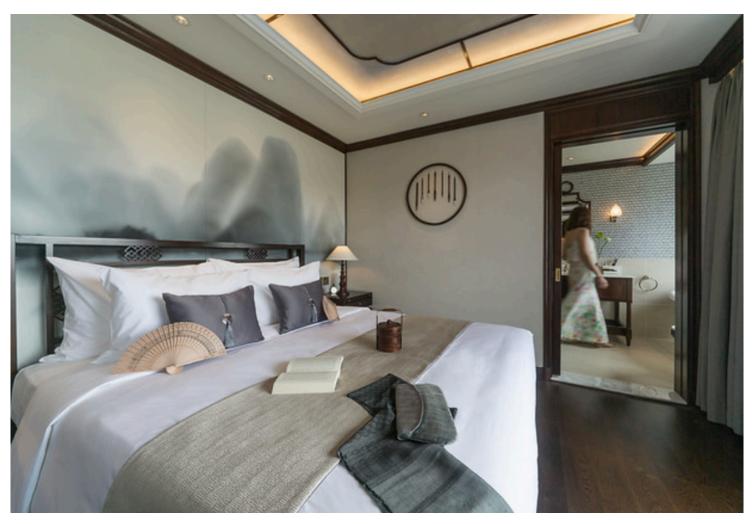

### 37 SQM/ 398 SQFT AMENITIES

Comfortable bed (Double Bed 180 x 200 cm, Twin Bed 100 x 200 cm), private balcony (5 sqm) with chairs and table, individually controlled air conditioner, cabinet, mini bar, safety box, writing desk and chair, detached sofa lounge with chair, bathroom with vanity, walk-in shower and bathtub, bathrobe, bathroom toiletries, sandals, hair dryer, tea and coffee facility, Wi-Fi, in-house phone, international power sockets, luggage rack.