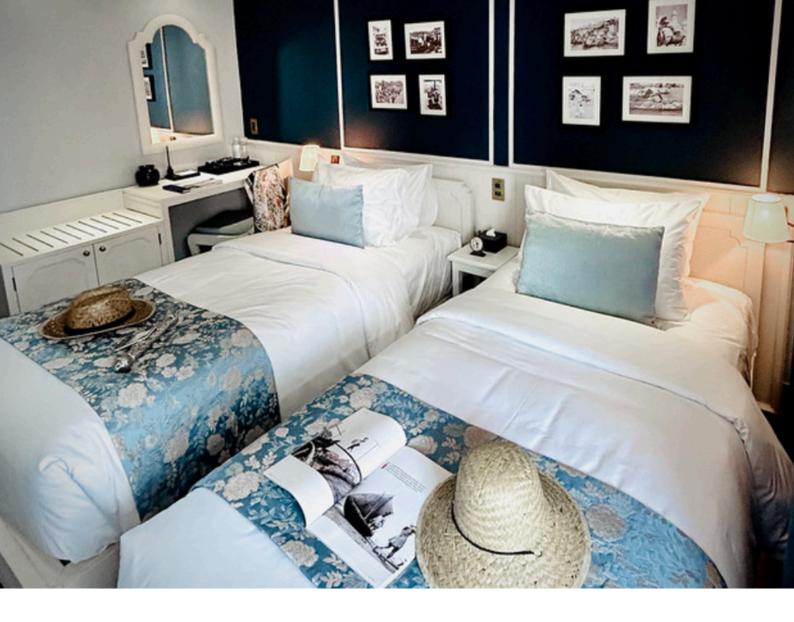

# SUPERIOR ROOM

## 20 SQM/ 215 SQFT AMENITIES

Comfortable bed (Double Bed 160 x 200 cm, Twin Bed 100 x 200 cm), private balcony (4 sqm) with chairs and table, individually controlled air conditioner, cabinet, mini bar, safety box, writing desk and chair, bathroom with vanity, walkin shower, bathrobe, bathroom toiletries, sandals, hair dryer, tea and coffee facility, Wi-Fi, in-house phone, international power sockets, luggage rack.

MAIN DECK