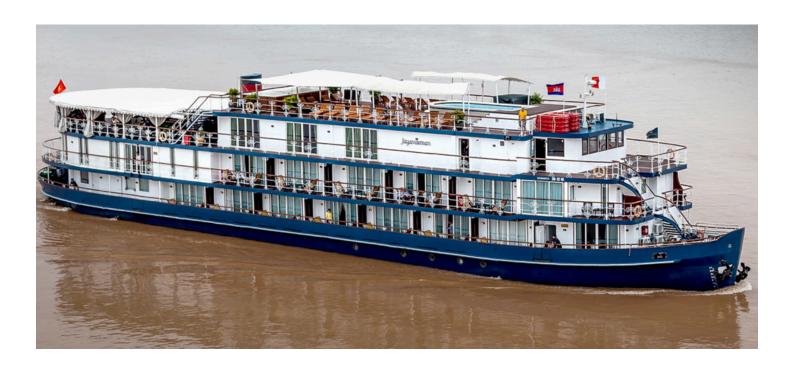

# JAYAVARMAN

### Sacred Grandeur on the Mekong

Jayavarman is a floating tribute to Cambodia's legendary King Jayavarman VII – a ruler known for wisdom, artistry, and spiritual depth. Blending French-colonial elegance with Khmer heritage, the ship feels like a refined gallery on water.

With just 27 suites – all with private balconies – Jayavarman offers an intimate, elegant way to explore the Mekong. From the vintage charm of Club 1930 to the breezy sun deck, every space invites relaxation.

Cruising between Vietnam and Cambodia, guests discover ancient temples, floating villages, and rich traditions – all framed by bespoke service and quiet luxury.

A journey of depth, beauty, and timeless grace.