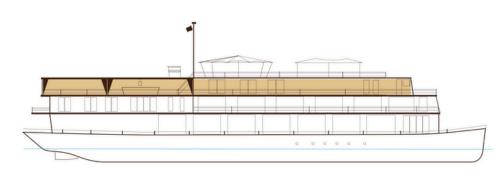

#### MAIN DECK

#### TECHNICAL FIGURES

Launch: November 2009 L/W/H: 58m/11m/10m Draft: 1,6 m Gross Tonnage: 1,500 tons Electricity: 220 Volts Speed: 10 knots

#### SAFETY

Radio comm. system, radar, GPS, depth measurer, security camera and public address system, life jackets and rafts, fire hydrants & extinguishers, smoke & fire alarm system, emergency lighting & communication system, CO2 engine room fire fighting system, first aid kits, rescue boat.

- 🗱 Superior Stateroom
- Spa Room 1
- 2 Spa Room 2