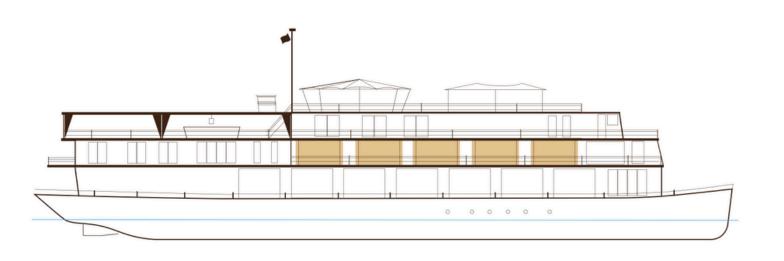

100 x 200 cm), private balcony (4 sqm) with chairs and table, individually controlled air conditioner, cabinet, mini bar, safety box, writing desk and chair, bathroom with vanity, walkin shower, bathrobe, bathroom toiletries, sandals, hair dryer, tea and coffee facility, Wi-Fi, in-house phone, international power sockets, luggage rack.



MAIN DECK













## **DELUXE**

## 23 SQM/ 248 SQFT AMENITIES

Comfortable bed (Double Bed 160 x 200 cm, Twin Bed 100 x 200 cm), private balcony (4 sqm) with chairs and table, individually controlled air conditioner, cabinet, mini bar, safety box, writing desk and chair, bathroom with vanity, walkin shower, bathrobe, bathroom toiletries, sandals, hair dryer, tea and coffee facility, Wi-Fi, in-house phone, international power sockets, luggage rack.



UPPER DECK















# SIGNATURE SUITE

## 27 SQM/ 290 SQFT AMENITIES

Comfortable bed (Double Bed 180 x 200 cm), private balcony (3 sqm) with chairs and table, individually controlled air conditioner, cabinet, mini bar, safety box, writing desk and chair, bathroom with vanity, walk-in shower, bathrobe, bathroom toiletries, sandals, hair dryer, tea and coffee facility, Espresso machine, LCD screen and movie entertainment system, Wi-Fi, in-house phone, international power sockets, luggage rack.