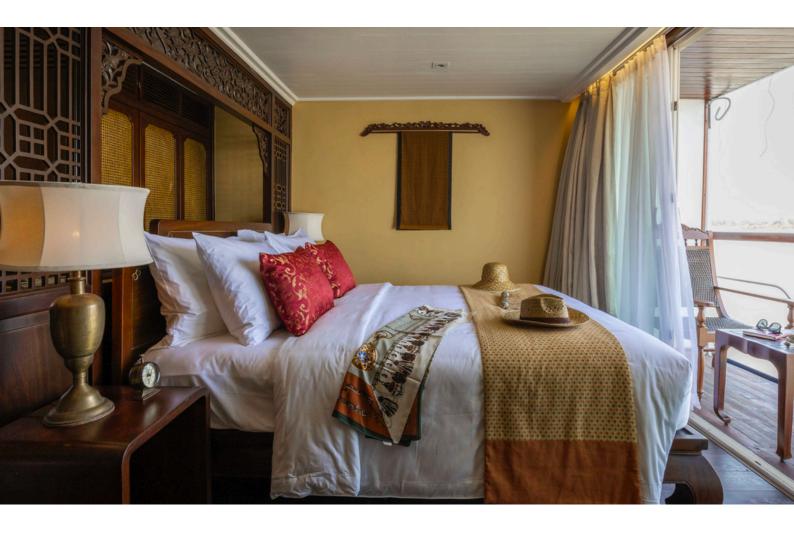

# SUPERIOR ROOM

## 20 SQM/ 215 SQFT AMENITIES

Comfortable bed (Double Bed 160 x 200 cm, Twin Bed 100 x 200 cm), private balcony (4 sqm) with chairs and table, individually controlled air conditioner, cabinet, mini bar, safety box, writing desk and chair, bathroom with vanity, walkin shower, bathrobe, bathroom toiletries, sandals, hair dryer, tea and coffee facility, Wi-Fi, in-house phone, international power sockets, luggage rack.