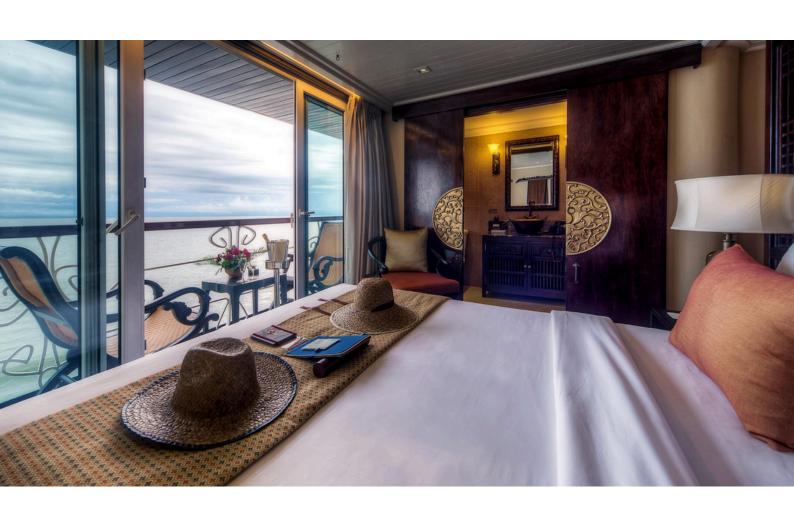

# SIGNATURE SUITE

## 27 SQM/ 290 SQFT AMENITIES

Comfortable bed (Double Bed 180 x 200 cm), private balcony (3 sqm) with chairs and table, individually controlled air conditioner, cabinet, mini bar, safety box, writing desk and chair, bathroom with vanity, walk-in shower, bathrobe, bathroom toiletries, sandals, hair dryer, tea and coffee facility, Espresso machine, LCD screen and movie entertainment system, Wi-Fi, in-house phone, international power sockets, luggage rack.