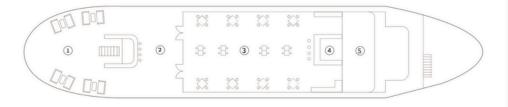

#### TERRACE DECK

- ① Club 1930 Lounge
- 2 Club 1930 Funnel Bar
- 3 Indochine Dining Hall
- 4 Open Kitchen
- Galley