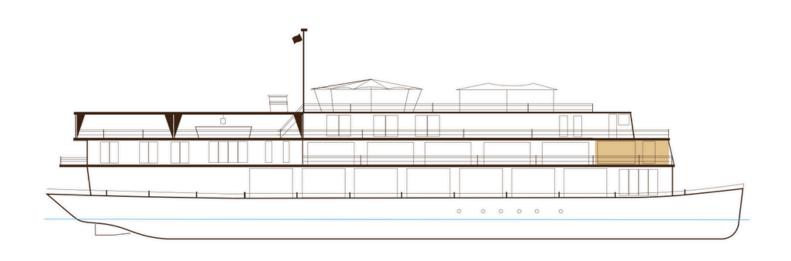

#### TECHNICAL FIGURES

Launch: November 2009 L/W/H: 58m/11m/10m Draft: 1,6 m Gross Tonnage: 1,500 tons Electricity: 220 Volts Speed: 10 knots

#### SAFETY

Radio comm. system, radar, GPS, depth measurer, security camera and public address system, life jackets and rafts, fire hydrants & extinguishers, smoke & fire alarm system, emergency lighting & communication system, CO2 engine room fire fighting system, first aid kits, rescue boat.