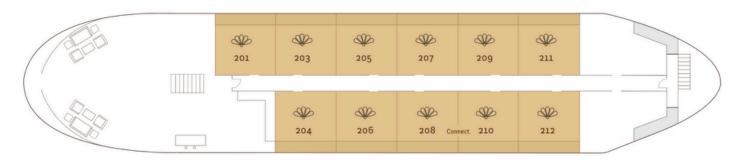

private balcony (4 sqm) with chairs and table, individually controlled air conditioner, cabinet, mini bar, safety box, writing desk and chair, bathroom with vanity, walkin shower, bathrobe, bathroom toiletries, sandals, hair dryer, tea and coffee facility, Wi-Fi, in-house phone, international power sockets, luggage rack.



MAIN DECK













## **DELUXE**

## 23 SQM/ 248 SQFT AMENITIES

Comfortable bed (Double Bed 160 x 200 cm, Twin Bed 100 x 200 cm), private balcony (4 sqm) with chairs and table, individually controlled air conditioner, cabinet, mini bar, safety box, writing desk and chair, bathroom with vanity, walkin shower, bathrobe, bathroom toiletries, sandals, hair dryer, tea and coffee facility, Wi-Fi, in-house phone, international power sockets, luggage rack.



UPPER DECK















# SIGNATURE SUITE

## 27 SQM/ 290 SQFT AMENITIES

Comfortable bed (Double Bed 180 x 200 cm), private balcony (3 sqm) with chairs and table, individually controlled air conditioner, cabinet, mini bar, safety box, writing desk and chair, bathroom with vanity, walk-in shower, bathrobe, bathroom toiletries, sandals, hair dryer, tea and coffee facility, Espresso machine, LCD screen and movie entertainment system, Wi-Fi, in-house phone, international power sockets, luggage rack.