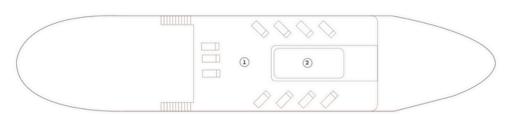

#### TERRACE DECK

### TECHNICAL FIGURES

Launch: November 2009 L/W/H: 58m/11m/10m Draft: 1,6 m Gross Tonnage: 1.500 tons Electricity: 220 Volts Speed: 10 knots

#### SAFETY

Radio comm. system, radar, GPS, depth measurer, security camera and public address system, life jackets and rafts, fire hydrants & extinguishers, smoke & fire alarm system, emergency lighting & communication system, CO2 engine room fire fighting system, first aid kits, rescue boat.

- ① Club 1930 Lounge
- 2 Club 1930 Funnel Bar
- 3 Indochine Dining Hall
- 4 Open Kitchen
- Galley