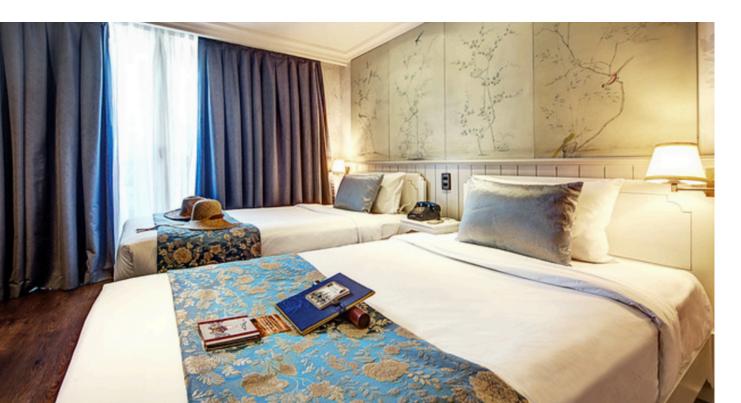

## **DELUXE**

## 23 SQM/ 248 SQFT AMENITIES

Comfortable bed (Double Bed 160 x 200 cm, Twin Bed 100 x 200 cm), private balcony (4 sqm) with chairs and table, individually controlled air conditioner, cabinet, mini bar, safety box, writing desk and chair, bathroom with vanity, walkin shower, bathrobe, bathroom toiletries, sandals, hair dryer, tea and coffee facility, Wi-Fi, in-house phone, international power sockets, luggage rack.

UPPER DECK