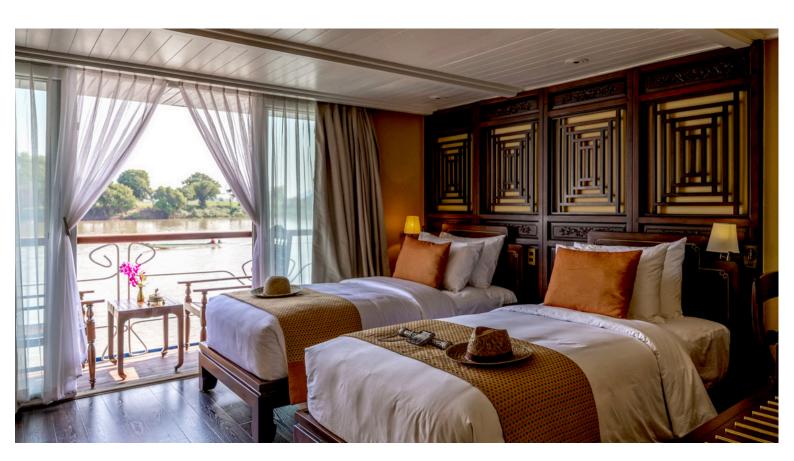

# SUPERIOR ROOM

## 20 SQM/ 215 SQFT AMENITIES

Comfortable bed (Double Bed 160 x 200 cm, Twin Bed 100 x 200 cm), private balcony (4 sqm) with chairs and table, individually controlled air conditioner, cabinet, mini bar, safety box, writing desk and chair, bathroom with vanity, walkin shower, bathrobe, bathroom toiletries, sandals, hair dryer, tea and coffee facility, Wi-Fi, in-house phone, international power sockets, luggage rack.

MAIN DECK