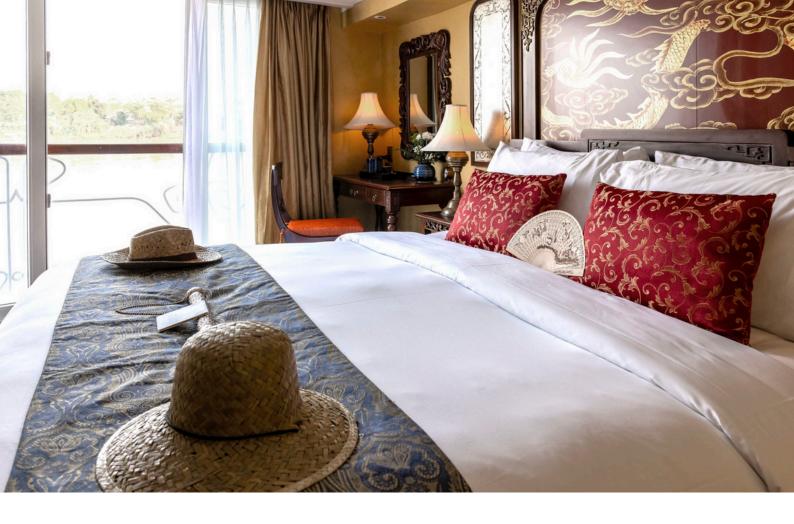

## **DELUXE**

## 23 SQM/ 248 SQFT AMENITIES

Comfortable bed (Double Bed 160 x 200 cm, Twin Bed 100 x 200 cm), private balcony (4 sqm) with chairs and table, individually controlled air conditioner, cabinet, mini bar, safety box, writing desk and chair, bathroom with vanity, walkin shower, bathrobe, bathroom toiletries, sandals, hair dryer, tea and coffee facility, Wi-Fi, in-house phone, international power sockets, luggage rack.

UPPER DECK