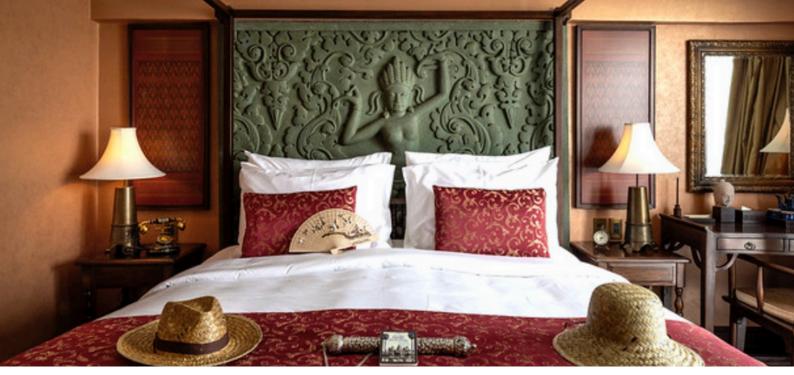

# SUPERIOR ROOM

## 20 SQM/ 215 SQFT AMENITIES

Comfortable bed (Double Bed 160 x 200 cm, Twin Bed 100 x 200 cm), private balcony (4 sqm) with chairs and table, individually controlled air conditioner, cabinet, mini bar, safety box, writing desk and chair, bathroom with vanity, walkin shower, bathrobe, bathroom toiletries, sandals, hair dryer, tea and coffee facility, Wi-Fi, in-house phone, international power sockets, luggage rack.

MAIN DECK