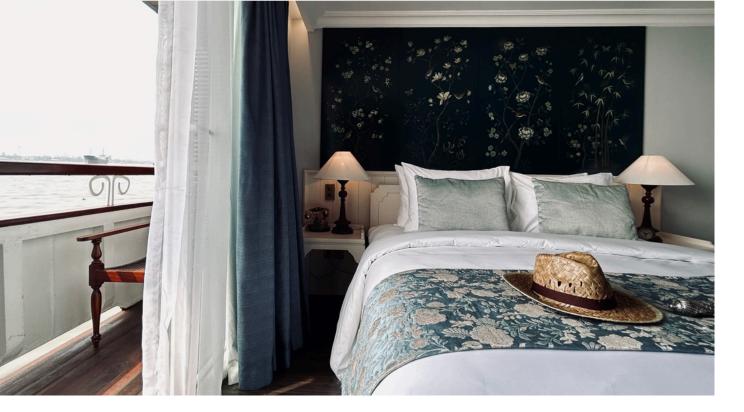

# SIGNATURE SUITE

## 27 SQM/ 290 SQFT AMENITIES

Comfortable bed (Double Bed 180 x 200 cm), private balcony (3 sqm) with chairs and table, individually controlled air conditioner, cabinet, mini bar, safety box, writing desk and chair, bathroom with vanity, walk-in shower, bathrobe, bathroom toiletries, sandals, hair dryer, tea and coffee facility, Espresso machine, LCD screen and movie entertainment system, Wi-Fi, in-house phone, international power sockets, luggage rack.