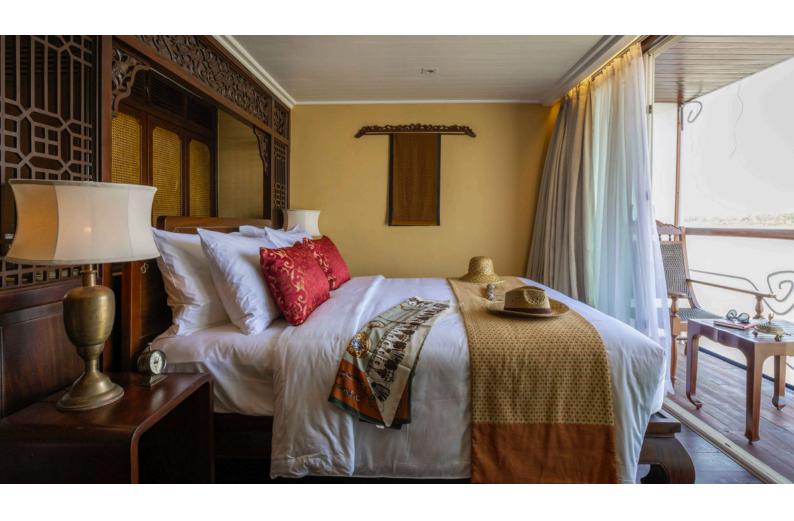

# SUPERIOR ROOM

## 20 SQM/ 215 SQFT AMENITIES

Comfortable bed (Double Bed 160 x 200 cm, Twin Bed 100 x 200 cm), private balcony (4 sqm) with chairs and table, individually controlled air conditioner, cabinet, mini bar, safety box, writing desk and chair, bathroom with vanity, walkin shower, bathrobe, bathroom toiletries, sandals, hair dryer, tea and coffee facility, Wi-Fi, in-house phone, international power sockets, luggage rack.