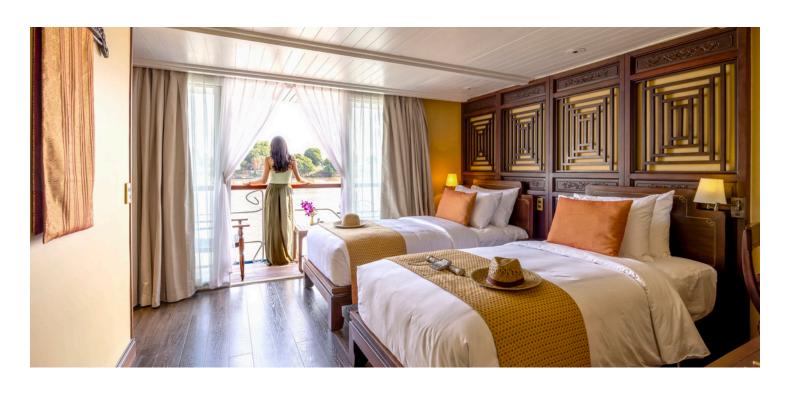

## **DELUXE**

## 23 SQM/ 248 SQFT AMENITIES

Comfortable bed (Double Bed 160 x 200 cm, Twin Bed 100 x 200 cm), private balcony (4 sqm) with chairs and table, individually controlled air conditioner, cabinet, mini bar, safety box, writing desk and chair, bathroom with vanity, walkin shower, bathrobe, bathroom toiletries, sandals, hair dryer, tea and coffee facility, Wi-Fi, in-house phone, international power sockets, luggage rack.

UPPER DECK