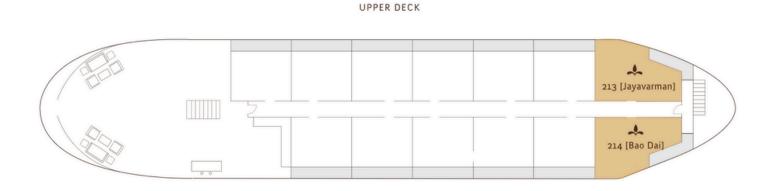

UPPER DECK

# SIGNATURE SUITE

## 27 SQM/ 290 SQFT AMENITIES

Comfortable bed (Double Bed 180 x 200 cm), private balcony (3 sqm) with chairs and table, individually controlled air conditioner, cabinet, mini bar, safety box, writing desk and chair, bathroom with vanity, walk-in shower, bathrobe, bathroom toiletries, sandals, hair dryer, tea and coffee facility, Espresso machine, LCD screen and movie entertainment system, Wi-Fi, in-house phone, international power sockets, luggage rack.