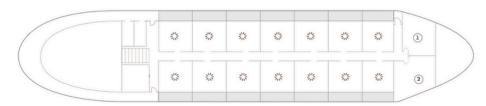

rafts, fire hydrants & extinguishers, smoke & fire alarm system, emergency lighting & communication system, CO2 engine room fire fighting system, first aid kits, rescue boat.

- Sun Deck with Loungers
- Jacuzzi Pool



#### TERRACE DECK





### TECHNICAL FIGURES

Launch: November 2009 L/W/H: 58m/11m/10m Draft: 1,6 m Gross Tonnage: 1.500 tons Electricity: 220 Volts Speed: 10 knots

#### SAFETY

Radio comm. system, radar, GPS, depth measurer, security camera and public address system, life jackets and rafts, fire hydrants & extinguishers, smoke & fire alarm system, emergency lighting & communication system, CO2 engine room fire fighting system, first aid kits, rescue boat.

- ① Club 1930 Lounge
- 2 Club 1930 Funnel Bar
- 3 Indochine Dining Hall
- 4 Open Kitchen
- Galley



#### MAIN DECK





#### TECHNICAL FIGURES

Launch: November 2009 L/W/H: 58m/11m/10m Draft: 1,6 m Gross Tonnage: 1,500 tons Electricity: 220 Volts Speed: 10 knots

#### SAFETY

Radio comm. system, radar, GPS, depth measurer, security camera and public address system, life jackets and rafts, fire hydrants & extinguishers, smoke & fire alarm system, emergency lighting & communication system, CO2 engine room fire fighting system, first aid kits, rescue boat.

- 🗱 Superior Stateroom
- Spa Room 1
- 2 Spa Room 2



#### MAIN DECK





#### TECHNICAL FIGURES

Launch: November 2009 L/W/H: 58m/11m/10m Draft: 1,6 m Gross Tonnage: 1,500 tons Electricity: 220 Volts Speed: 10 knots

#### SAFETY

Radio comm. system, radar, GPS, depth measurer, security camera and public address system, life jackets and rafts, fire hydr