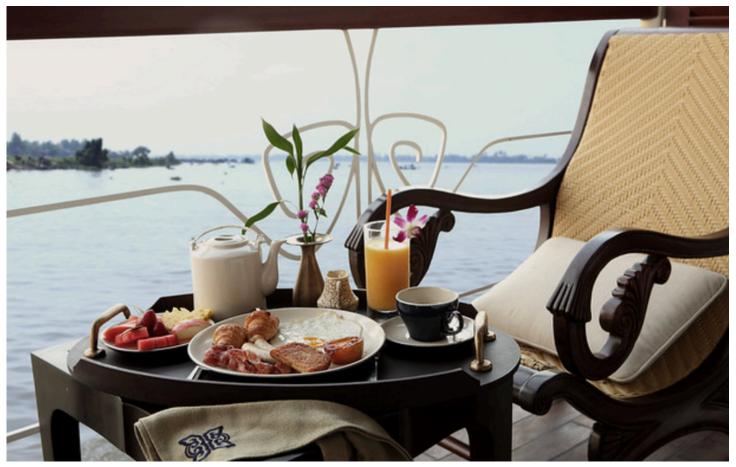

With just 27 suites – all with private balconies – Jayavarman offers an intimate, elegant way to explore the Mekong. From the vintage charm of Club 1930 to the breezy sun deck, every space invites relaxation.

Cruising between Vietnam and Cambodia, guests discover ancient temples, floating villages, and rich traditions – all framed by bespoke service and quiet luxury.

A journey of depth, beauty, and timeless grace.