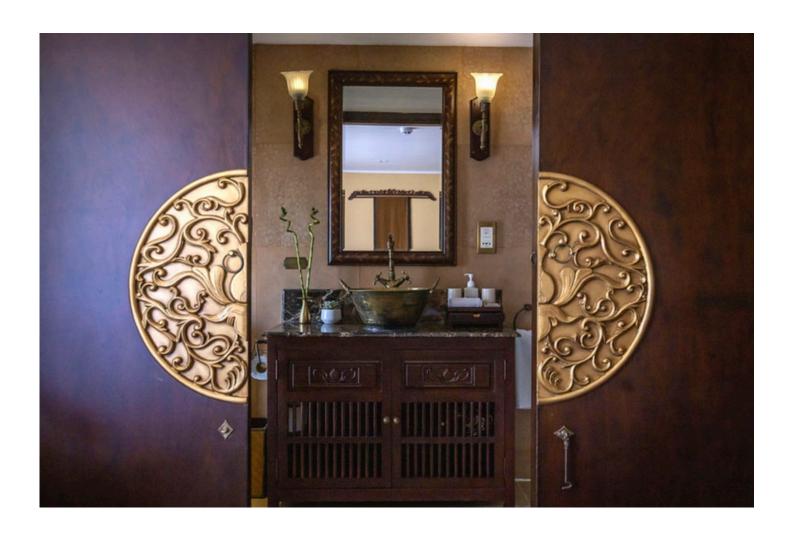

# SUPERIOR ROOM

## 20 SQM/ 215 SQFT AMENITIES

Comfortable bed (Double Bed 160 x 200 cm, Twin Bed 100 x 200 cm), private balcony (4 sqm) with chairs and table, individually controlled air conditioner, cabinet, mini bar, safety box, writing desk and chair, bathroom with vanity, walkin shower, bathrobe, bathroom toiletries, sandals, hair dryer, tea and coffee facility, Wi-Fi, in-house phone, international power sockets, luggage rack.

MAIN DECK