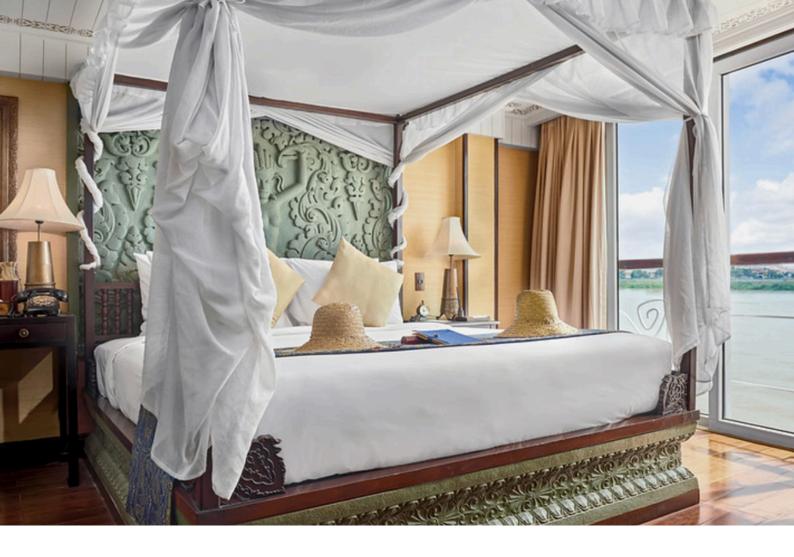

# SIGNATURE SUITE

## 27 SQM/ 290 SQFT AMENITIES

Comfortable bed (Double Bed 180 x 200 cm), private balcony (3 sqm) with chairs and table, individually controlled air conditioner, cabinet, mini bar, safety box, writing desk and chair, bathroom with vanity, walk-in shower, bathrobe, bathroom toiletries, sandals, hair dryer, tea and coffee facility, Espresso machine, LCD screen and movie entertainment system, Wi-Fi, in-house phone, international power sockets, luggage rack.