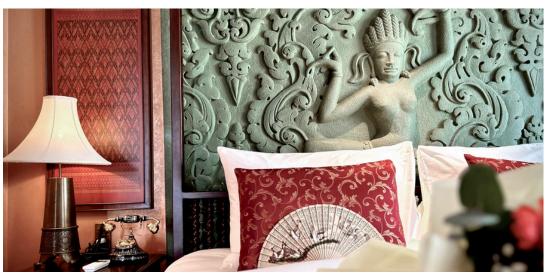

# SIGNATURE SUITE

## 27 SQM/ 290 SQFT AMENITIES

Comfortable bed (Double Bed 180 x 200 cm), private balcony (3 sqm) with chairs and table, individually controlled air conditioner, cabinet, mini bar, safety box, writing desk and chair, bathroom with vanity, walk-in shower, bathrobe, bathroom toiletries, sandals, hair dryer, tea and coffee facility, Espresso machine, LCD screen and movie entertainment system, Wi-Fi, in-house phone, international power sockets, luggage rack.