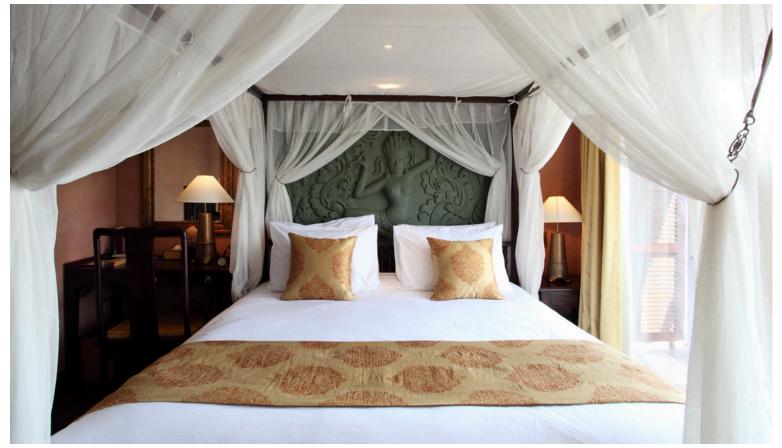

# SIGNATURE SUITE

## 27 SQM/ 290 SQFT AMENITIES

Comfortable bed (Double Bed 180 x 200 cm), private balcony (3 sqm) with chairs and table, individually controlled air conditioner, cabinet, mini bar, safety box, writing desk and chair, bathroom with vanity, walk-in shower, bathrobe, bathroom toiletries, sandals, hair dryer, tea and coffee facility, Espresso machine, LCD screen and movie entertainment system, Wi-Fi, in-house phone, international power sockets, luggage rack.