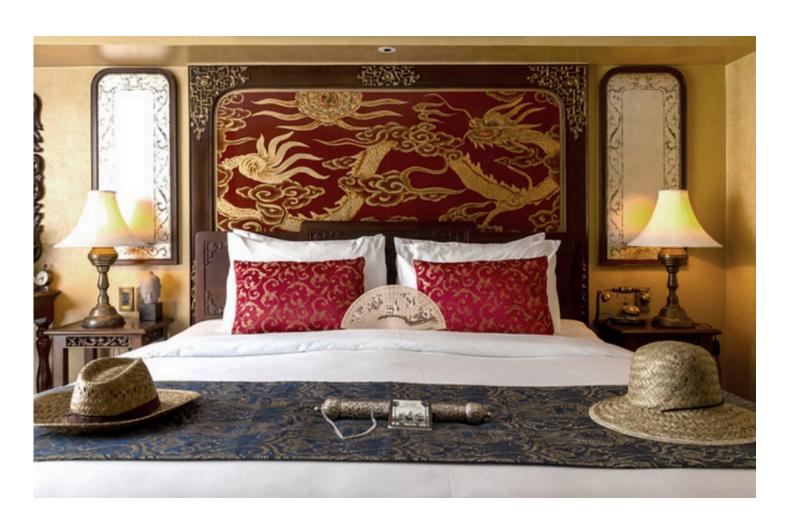

## **DELUXE**

## 23 SQM/ 248 SQFT AMENITIES

Comfortable bed (Double Bed 160 x 200 cm, Twin Bed 100 x 200 cm), private balcony (4 sqm) with chairs and table, individually controlled air conditioner, cabinet, mini bar, safety box, writing desk and chair, bathroom with vanity, walkin shower, bathrobe, bathroom toiletries, sandals, hair dryer, tea and coffee facility, Wi-Fi, in-house phone, international power sockets, luggage rack.

UPPER DECK