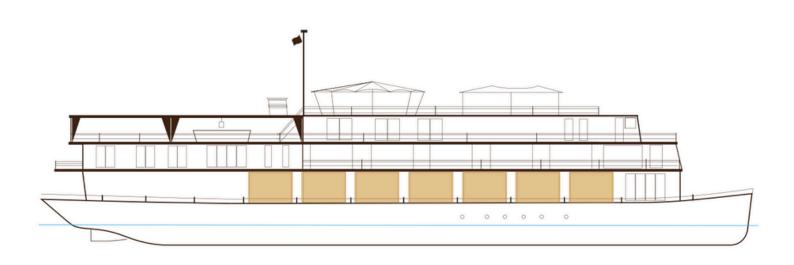

#### TECHNICAL FIGURES

Launch: November 2009 L/W/H: 58m/11m/10m Draft: 1,6 m Gross Tonnage: 1,500 tons Electricity: 220 Volts Speed: 10 knots

#### SAFETY

Radio comm. system, radar, GPS, depth measurer, security camera and public address system, life jackets and rafts, fire hydrants & extinguishers, smoke & fire alarm system, emergency lighting & communication system, CO2 engine room fire fighting system, first aid kits, rescue boat.