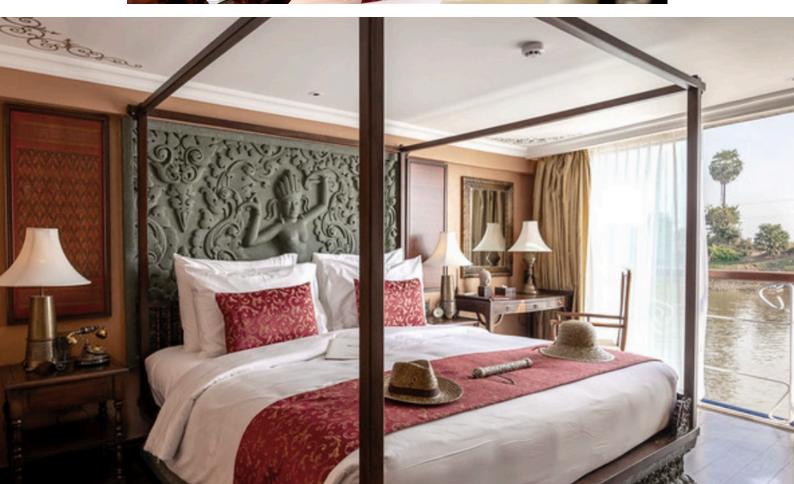

# SIGNATURE SUITE

## 27 SQM/ 290 SQFT AMENITIES

Comfortable bed (Double Bed 180 x 200 cm), private balcony (3 sqm) with chairs and table, individually controlled air conditioner, cabinet, mini bar, safety box, writing desk and chair, bathroom with vanity, walk-in shower, bathrobe, bathroom toiletries, sandals, hair dryer, tea and coffee facility, Espresso machine, LCD screen and movie entertainment system, Wi-Fi, in-house phone, international power sockets, luggage rack.