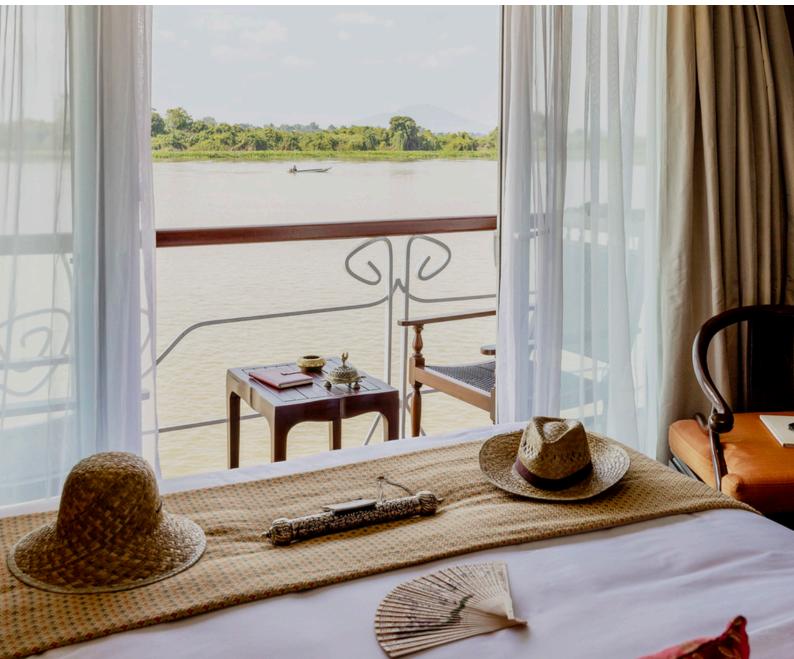

# SIGNATURE SUITE

## 27 SQM/ 290 SQFT AMENITIES

Comfortable bed (Double Bed 180 x 200 cm), private balcony (3 sqm) with chairs and table, individually controlled air conditioner, cabinet, mini bar, safety box, writing desk and chair, bathroom with vanity, walk-in shower, bathrobe, bathroom toiletries, sandals, hair dryer, tea and coffee facility, Espresso machine, LCD screen and movie entertainment system, Wi-Fi, in-house phone, international power sockets, luggage rack.