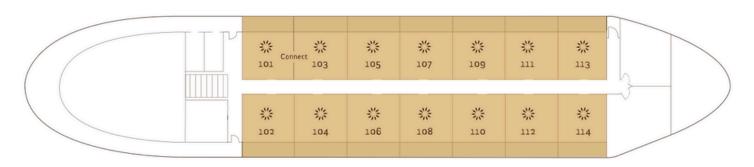

y camera and public address system, life jackets and rafts, fire hydrants & extinguishers, smoke & fire alarm system, emergency lighting & communication system, CO2 engine room fire fighting system, first aid kits, rescue boat.

- 🗱 Superior Stateroom
- Spa Room 1
- 2 Spa Room 2

# JAYAVARMAN



# ROOM DETAILS

SUPERIOR

DELUXE

SIGNATURE SUITES

# SUPERIOR ROOM

## 20 SQM/ 215 SQFT AMENITIES

Comfortable bed (Double Bed 160 x 200 cm, Twin Bed 100 x 200 cm), private balcony (4 sqm) with chairs and table, individually controlled air conditioner, cabinet, mini bar, safety box, writing desk and chair, bathroom with vanity, walkin shower, bathrobe, bathroom toiletries, sandals, hair dryer, tea and coffee facility, Wi-Fi, in-house phone, international power sockets, luggage rack.



MAIN DECK













## **DELUXE**

## 23 SQM/ 248 SQFT AMENITIES

Comfortable bed (Double Bed 160 x 200 cm, Twin Bed 100 x 200 cm), private balcony (4 sqm) with chairs and table, individually controlled air conditioner, cabinet, mini bar, safety box, writing desk and chair, bathroom with vanity, walkin shower, bathrobe, bathroom toiletries, sandals, hair dryer, tea and coffee facility, Wi-Fi, in-house phone, international power sockets, luggage rack.



UPPER DECK















# SIGNATURE SUITE

## 27 SQM/ 290 SQFT AMENITIES

Comfortable bed (Double Bed 180 x 200 cm), private balcony (3 sqm) with chairs and table, individually controlled air conditioner, cabinet, mini bar, safety box, writing desk and chair, bathroom with vanity, walk-in shower, bathrobe, bathroom toiletries, sandals, hair dryer