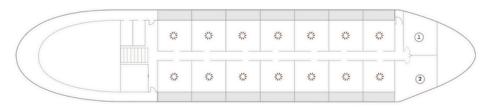

ire hydrants & extinguishers, smoke & fire alarm system, emergency lighting & communication system, CO2 engine room fire fighting system, first aid kits, rescue boat.

- ① Club 1930 Lounge
- 2 Club 1930 Funnel Bar
- 3 Indochine Dining Hall
- 4 Open Kitchen
- Galley



#### MAIN DECK





#### TECHNICAL FIGURES

Launch: November 2009 L/W/H: 58m/11m/10m Draft: 1,6 m Gross Tonnage: 1,500 tons Electricity: 220 Volts Speed: 10 knots

#### SAFETY

Radio comm. system, radar, GPS, depth measurer, security camera and public address system, life jackets and rafts, fire hydrants & extinguishers, smoke & fire alarm system, emergency lighting & communication system, CO2 engine room fire fighting system, first aid kits, rescue boat.

- 🗱 Superior Stateroom
- Spa Room 1
- 2 Spa Room 2



#### MAIN DECK





#### TECHNICAL FIGURES

Launch: November 2009 L/W/H: 58m/11m/10m Draft: 1,6 m Gross Tonnage: 1,500 tons Electricity: 220 Volts Speed: 10 knots

#### SAFETY

Radio comm. system, radar, GPS, depth measurer, security camera and public address system, life jackets and rafts, fire hydrants & extinguishers, smoke & fire alarm system, emergency lighting & communication system, CO2 engine room fire fighting system, first aid kits, rescue boat.

- 🗱 Superior Stateroom
- Spa Room 1
- 2 Spa Room 2

# JAYAVARMAN



# ROOM DETAILS

SUPERIOR

DELUXE

SIGNATURE SUITES

# SUPERIOR ROOM

## 20 SQM/ 215 SQFT AMENITIES

Comfortable bed (Double Bed 160 x 200 cm, Twin Bed 100 x 200 cm), private balcony (4 sqm) with chairs and table, individually controlled air conditioner, cabinet, mini bar, safety box, wr