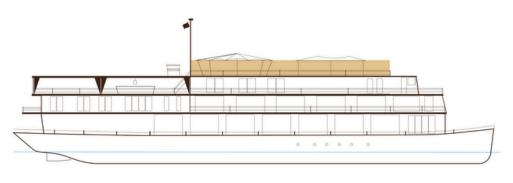

#### SUN DECK

#### TECHNICAL FIGURES

Launch: November 2009 L/W/H: 58m/11m/10m Draft: 1,6 m Gross Tonnage: 1,500 tons Electricity: 220 Volts Speed: 10 knots

#### SAFETY

Radio comm. system, radar, GPS, depth measurer, security camera and public address system, life jackets and rafts, fire hydrants & extinguishers, smoke & fire alarm system, emergency lighting & communication system, CO2 engine room fire fighting system, first aid kits, rescue boat.

- Sun Deck with Loungers
- Jacuzzi Pool