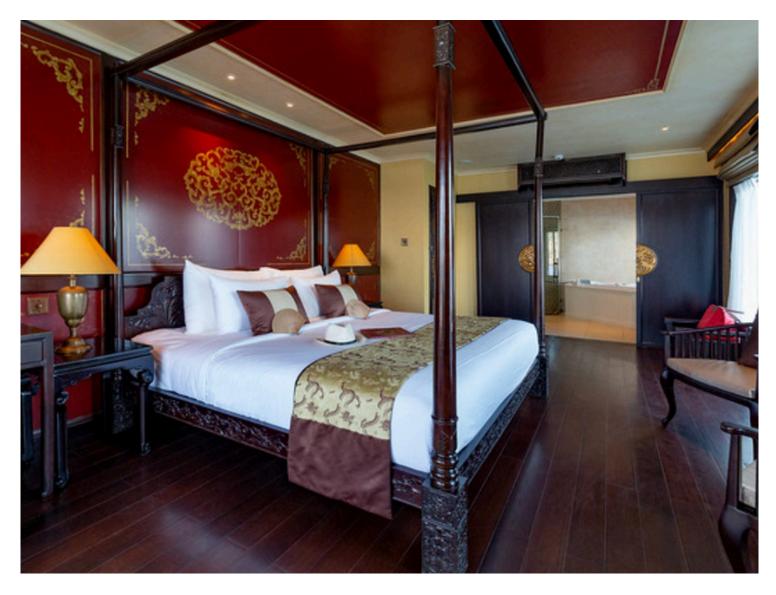

## **IMPERIAL SUITES**

#### 38 SQM/ 409 SQFT AMENITIES

Comfortable bed (Double Bed 180 x 200 cm, Twin Bed 100 x 200 cm), private balcony (5 sqm) with chairs and table, individually controlled air conditioner, cabinet, mini bar, safety box, writing desk and chair, bathroom with vanity, walkin shower and Jacuzzi, bathrobe, bathroom toiletries, sandals, hair dryer, tea and coffee facility, in-house phone, LCD screen and movie entertainment system, international power sockets, Wi-Fi, luggage rack.