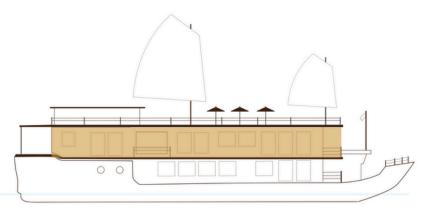

#### UPPER DECK

#### **TECHNICAL FIGURES**

Launch: November 2009 L/W/H: 38m/10m/6m Draft: 1,6 m Gross Tonnage: 580 tons Electricity: 220 Volts Speed: 5 knots

#### AFETY

Radio comm. system, radar, GPS, depth measurer, security camera and public address system, life jackets and rafts, fire hydrants & extinguishers, smoke & fire alarm system, emergency lighting & communication system, CO2 engine room fire fighting system, first aid kits, rescue boat.

Library Lounge

 ★ Imperial Suites