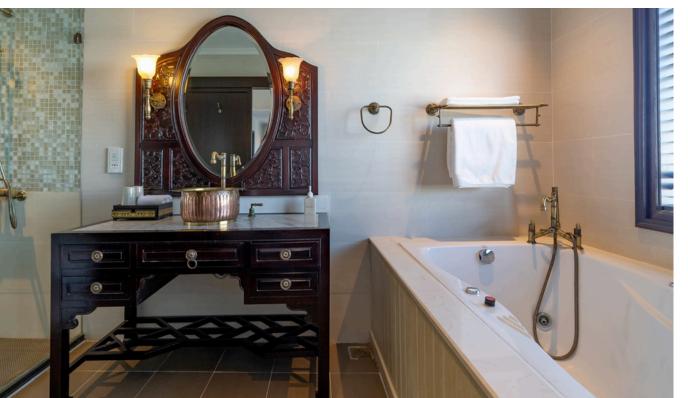

#### 32 sqm/344 sqft AMENITIES

Comfortable bed (Double Bed 180 x 200 cm, Twin Bed 100 x 200 cm), private balcony (6 sqm) with chairs and table, individually controlled air conditioner, cabinet, mini bar, safety box, writing desk and chair, bathroom with vanity, walk-in shower and Jacuzzi, bathrobe, bathroom toiletries, sandals, hair dryer, tea and coffee facility, LCD screen and movie entertainment system, in-house phone, international power sockets, Wi-Fi, luggage rack.

#### 38 SQM/ 409 SQFT AMENITIES

Comfortable bed (Double Bed 180 x 200 cm, Twin Bed 100 x 200 cm), private balcony (5 sqm) with chairs and table, individually controlled air conditioner, cabinet, mini bar, safety box, writing desk and chair, bathroom with vanity, walkin shower and Jacuzzi, bathrobe, bathroom toiletries, sandals, hair dryer, tea and coffee facility, in-house phone, LCD screen and movie entertainment system, international power sockets, Wi-Fi, luggage rack.