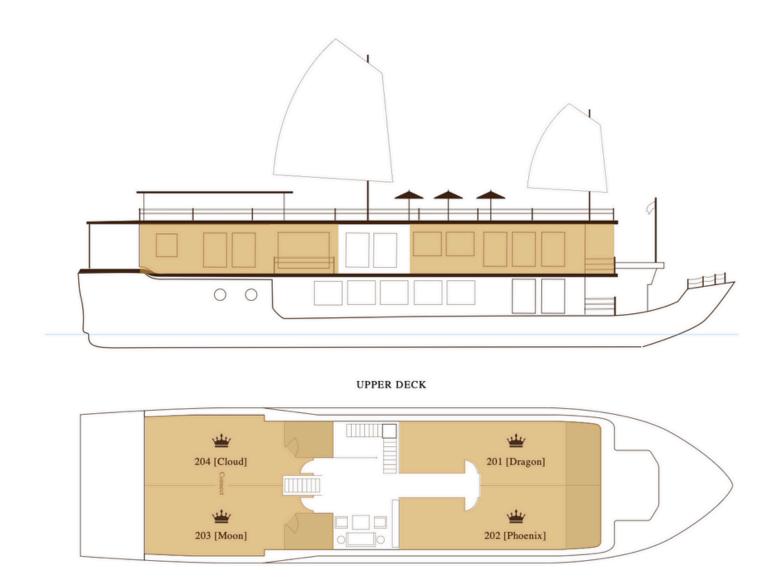

t, mini bar, safety box, writing desk and chair, bathroom with vanity, walk-in shower and Jacuzzi, bathrobe, bathroom toiletries, sandals, hair dryer, tea and coffee facility, LCD screen and movie entertainment system, in-house phone, international power sockets, Wi-Fi, luggage rack.













## **IMPERIAL SUITES**

#### 38 SQM/ 409 SQFT AMENITIES

Comfortable bed (Double Bed 180 x 200 cm, Twin Bed 100 x 200 cm), private balcony (5 sqm) with chairs and table, individually controlled air conditioner, cabinet, mini bar, safety box, writing desk and chair, bathroom with vanity, walkin shower and Jacuzzi, bathrobe, bathroom toiletries, sandals, hair dryer, tea and coffee facility, in-house phone, LCD screen and movie entertainment system, international power sockets, Wi-Fi, luggage rack.



## **Room Cloud**





#### **Room Moon**





## **Room Dragon**





### **Room Phoenix**