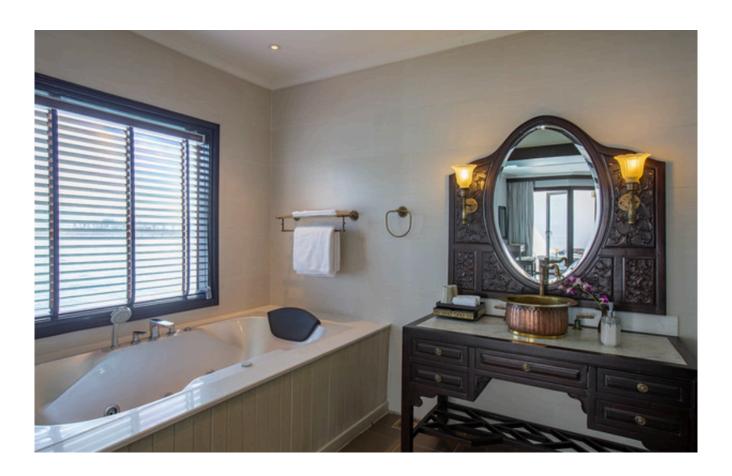

#### 32 sqm/344 sqft AMENITIES

Comfortable bed (Double Bed 180 x 200 cm, Twin Bed 100 x 200 cm), private balcony (6 sqm) with chairs and table, individually controlled air conditioner, cabinet, mini bar, safety box, writing desk and chair, bathroom with vanity, walk-in shower and Jacuzzi, bathrobe, bathroom toiletries, sandals, hair dryer, tea and coffee facility, LCD screen and movie entertainment system, in-house phone, international power sockets, Wi-Fi, luggage rack.

#### 38 SQM/ 409 SQFT AMENITIES

Comfortable bed (Double Bed 180 x 200 cm, Twin Bed 100 x 200 cm), private balcony (5 sqm) with chairs and table, individually controlled air conditioner, cabinet, mini bar, safety box, writing desk and chair, bathroom with vanity, walkin shower and Jacuzzi, bathrobe, bathroom toiletries, sandals, hair dryer, tea and coffee facility, in-house phone, LCD screen and movie entertainment system, international power sockets, Wi-Fi, luggage rack.