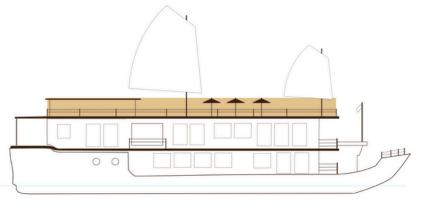

#### SUN DECK

#### TECHNICAL FIGURES

Launch: November 2009 L/W/H: 38m/10m/6m Draft: 1,6 m Gross Tonnage: 580 tons Electricity: 220 Volts Speed: 5 knots

#### SAFETY

Radio comm. system, radar, GPS, depth measurer, security camera and public address system, life jackets and rafts, fire hydrants & extinguishers, smoke & fire alarm system, emergency lighting & communication system, CO2 engine room fire fighting system, first aid kits, rescue boat.

- ① Outdoor Sofa Seating Area & Bar Counter
- 2 Sun Deck with Loungers