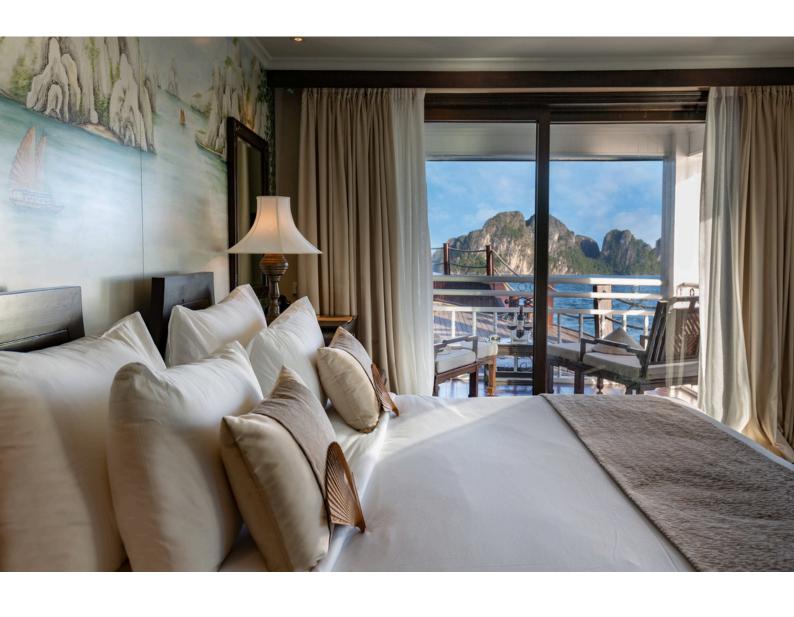

Inside, Violet reveals a world of soft silks, polished wood, and curated antiques that blend seamlessly into her Art Deco-inspired design. Each suite is a private retreat, complete with a spacious balcony and panoramic views of Halong Bay's iconic limestone formations.

## **IMPERIAL SUITES**

#### 38 SQM/ 409 SQFT AMENITIES

Comfortable bed (Double Bed 180 x 200 cm, Twin Bed 100 x 200 cm), private balcony (5 sqm) with chairs and table, individually controlled air conditioner, cabinet, mini bar, safety box, writing desk and chair, bathroom with vanity, walkin shower and Jacuzzi, bathrobe, bathroom toiletries, sandals, hair dryer, tea and coffee facility, in-house phone, LCD screen and movie entertainment system, international power sockets, Wi-Fi, luggage rack.