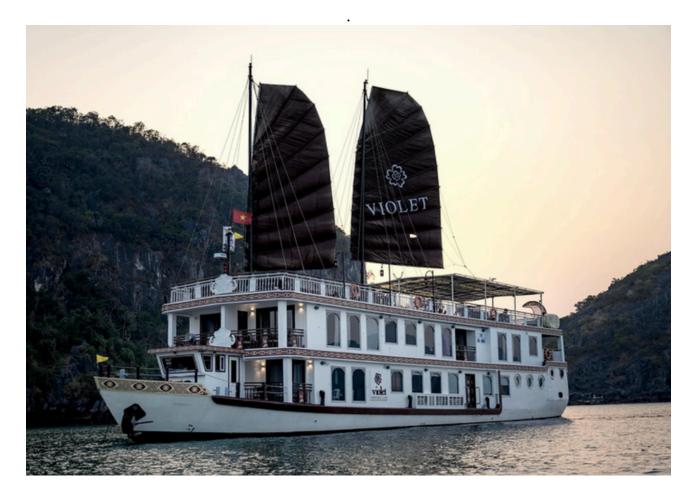

# VIOLET

#### An Icon of Timeless Elegance

Violet is a refined expression of French-Indochinese artistry and romance a small, exquisite vessel that brings intimacy and elegance to the legendary waters of Halong Bay. With just six individually designed suites, this boutique cruise ship offers a deeply personal atmosphere, ideal for couples or private charters.

Inside, Violet reveals a world of soft silks, polished wood, and curated antiques that blend seamlessly into her Art Deco-inspired design. Each suite is a private retreat, complete with a spacious balcony and panoramic views of Halong Bay's iconic limestone formations.

From fine dining in an intimate setting to personalized excursions and spa indulgence on deck, every moment aboard Violet is designed to be graceful, quiet, and unforgettable. She is the ideal choice for travelers who value style, serenity, and a sense of timeless beauty.