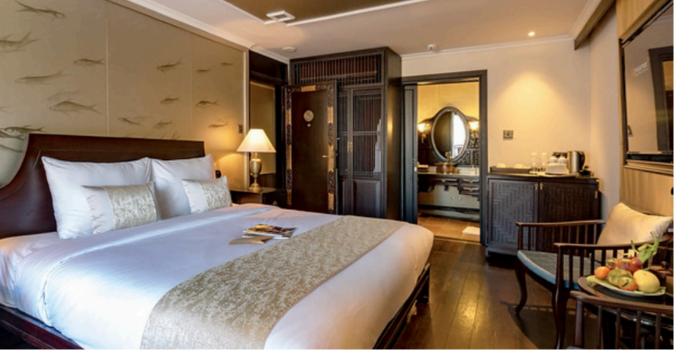

## JUNIOR SUITES

#### 32 sqm/344 sqft AMENITIES

Comfortable bed (Double Bed 180 x 200 cm, Twin Bed 100 x 200 cm), private balcony (6 sqm) with chairs and table, individually controlled air conditioner, cabinet, mini bar, safety box, writing desk and chair, bathroom with vanity, walk-in shower and Jacuzzi, bathrobe, bathroom toiletries, sandals, hair dryer, tea and coffee facility, LCD screen and movie entertainment system, in-house phone, international power sockets, Wi-Fi, luggage rack.