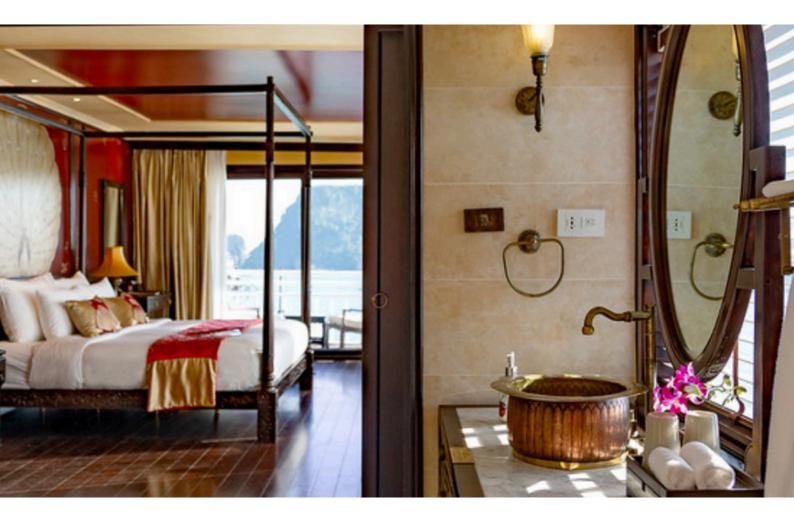

#### 32 sqm/344 sqft AMENITIES

Comfortable bed (Double Bed 180 x 200 cm, Twin Bed 100 x 200 cm), private balcony (6 sqm) with chairs and table, individually controlled air conditioner, cabinet, mini bar, safety box, writing desk and chair, bathroom with vanity, walk-in shower and Jacuzzi, bathrobe, bathroom toiletries, sandals, hair dryer, tea and coffee facility, LCD screen and movie entertainment system, in-house phone, international power sockets, Wi-Fi, luggage rack.

#### 38 SQM/ 409 SQFT AMENITIES

Comfortable bed (Double Bed 180 x 200 cm, Twin Bed 100 x 200 cm), private balcony (5 sqm) with chairs and table, individually controlled air conditioner, cabinet, mini bar, safety box, writing desk and chair, bathroom with vanity, walkin shower and Jacuzzi, bathrobe, bathroom toiletries, sandals, hair dryer, tea and coffee facility, in-house phone, LCD screen and movie entertainment system, international power sockets, Wi-Fi, luggage rack.