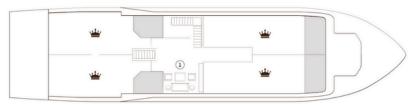

timate setting to personalized excursions and spa indulgence on deck, every moment aboard Violet is designed to be graceful, quiet, and unforgettable. She is the ideal choice for travelers who value style, serenity, and a sense of timeless beauty.





#### SUN DECK





#### TECHNICAL FIGURES

Launch: November 2009 L/W/H: 38m/10m/6m Draft: 1,6 m Gross Tonnage: 580 tons Electricity: 220 Volts Speed: 5 knots

#### SAFETY

Radio comm. system, radar, GPS, depth measurer, security camera and public address system, life jackets and rafts, fire hydrants & extinguishers, smoke & fire alarm system, emergency lighting & communication system, CO2 engine room fire fighting system, first aid kits, rescue boat.

- ① Outdoor Sofa Seating Area & Bar Counter
- 2 Sun Deck with Loungers



#### UPPER DECK





#### **TECHNICAL FIGURES**

Launch: November 2009 L/W/H: 38m/10m/6m Draft: 1,6 m Gross Tonnage: 580 tons Electricity: 220 Volts Speed: 5 knots

#### AFETY

Radio comm. system, radar, GPS, depth measurer, security camera and public address system, life jackets and rafts, fire hydrants & extinguishers, smoke & fire alarm system, emergency lighting & communication system, CO2 engine room fire fighting system, first aid kits, rescue boat.

Library Lounge

 ★ Imperial Suites



#### MAIN DECK





#### TECHNICAL FIGURES

Launch: November 2009 L/W/H: 38m/10m/6m Draft: 1,6 m Gross Tonnage: 580 tons Electricity: 220 Volts Speed: 5 knots

#### SAFETY

Radio comm. system, radar, GPS, depth measurer, security camera and public address system, life jackets and rafts, fire hydrants & extinguishers,