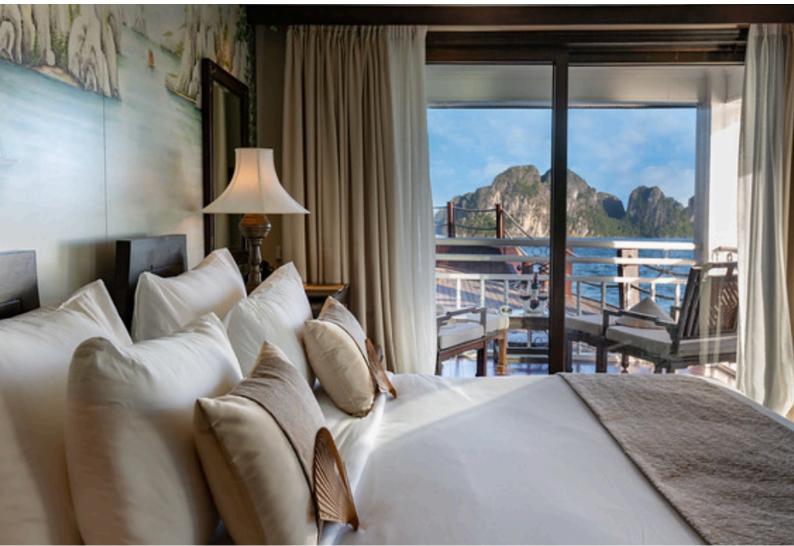

## **IMPERIAL SUITES**

#### 38 SQM/ 409 SQFT AMENITIES

Comfortable bed (Double Bed 180 x 200 cm, Twin Bed 100 x 200 cm), private balcony (5 sqm) with chairs and table, individually controlled air conditioner, cabinet, mini bar, safety box, writing desk and chair, bathroom with vanity, walkin shower and Jacuzzi, bathrobe, bathroom toiletries, sandals, hair dryer, tea and coffee facility, in-house phone, LCD screen and movie entertainment system, international power sockets, Wi-Fi, luggage rack.