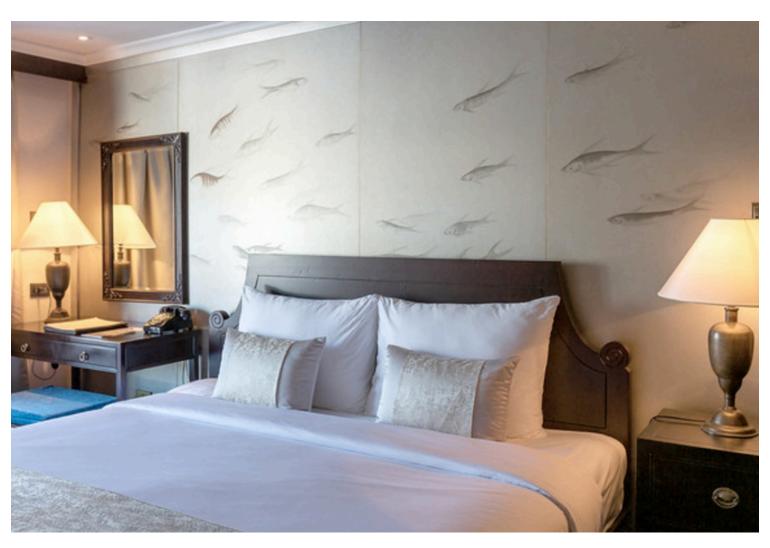

## JUNIOR SUITES

#### 32 sqm/344 sqft AMENITIES

Comfortable bed (Double Bed 180 x 200 cm, Twin Bed 100 x 200 cm), private balcony (6 sqm) with chairs and table, individually controlled air conditioner, cabinet, mini bar, safety box, writing desk and chair, bathroom with vanity, walk-in shower and Jacuzzi, bathrobe, bathroom toiletries, sandals, hair dryer, tea and coffee facility, LCD screen and movie entertainment system, in-house phone, international power sockets, Wi-Fi, luggage rack.