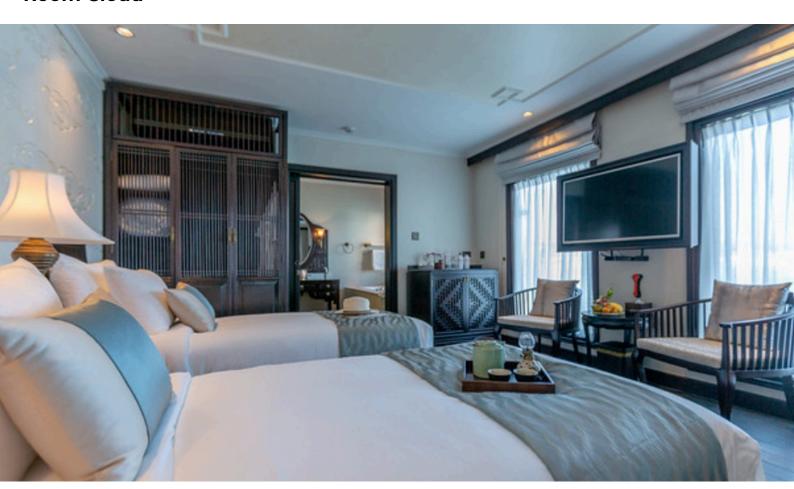

ox, writing desk and chair, bathroom with vanity, walk-in shower and Jacuzzi, bathrobe, bathroom toiletries, sandals, hair dryer, tea and coffee facility, LCD screen and movie entertainment system, in-house phone, international power sockets, Wi-Fi, luggage rack.













## **IMPERIAL SUITES**

#### 38 SQM/ 409 SQFT AMENITIES

Comfortable bed (Double Bed 180 x 200 cm, Twin Bed 100 x 200 cm), private balcony (5 sqm) with chairs and table, individually controlled air conditioner, cabinet, mini bar, safety box, writing desk and chair, bathroom with vanity, walkin shower and Jacuzzi, bathrobe, bathroom toiletries, sandals, hair dryer, tea and coffee facility, in-house phone, LCD screen and movie entertainment system, international power sockets, Wi-Fi, luggage rack.



## **Room Cloud**





#### **Room Moon**





## **Room Dragon**





### **Room Phoenix**