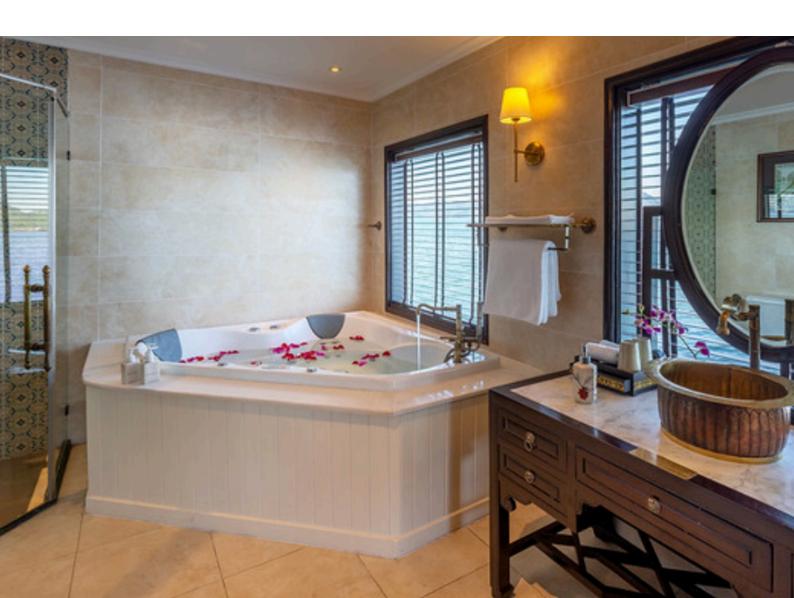

#### 32 sqm/344 sqft AMENITIES

Comfortable bed (Double Bed 180 x 200 cm, Twin Bed 100 x 200 cm), private balcony (6 sqm) with chairs and table, individually controlled air conditioner, cabinet, mini bar, safety box, writing desk and chair, bathroom with vanity, walk-in shower and Jacuzzi, bathrobe, bathroom toiletries, sandals, hair dryer, tea and coffee facility, LCD screen and movie entertainment system, in-house phone, international power sockets, Wi-Fi, luggage rack.

#### 38 SQM/ 409 SQFT AMENITIES

Comfortable bed (Double Bed 180 x 200 cm, Twin Bed 100 x 200 cm), private balcony (5 sqm) with chairs and table, individually controlled air conditioner, cabinet, mini bar, safety box, writing desk and chair, bathroom with vanity, walkin shower and Jacuzzi, bathrobe, bathroom toiletries, sandals, hair dryer, tea and coffee facility, in-house phone, LCD screen and movie entertainment system, international power sockets, Wi-Fi, luggage rack.