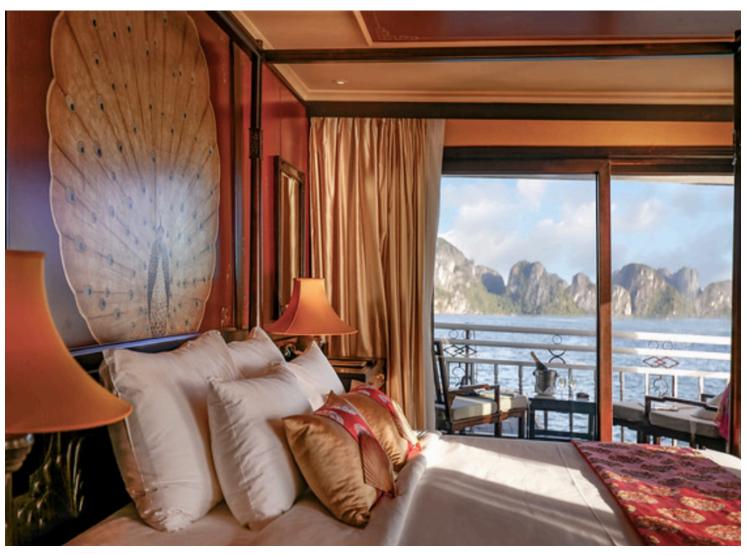

Inside, Violet reveals a world of soft silks, polished wood, and curated antiques that blend seamlessly into her Art Deco-inspired design. Each suite is a private retreat, complete with a spacious balcony and panoramic views of Halong Bay's iconic limestone formations.

#### 32 sqm/344 sqft AMENITIES

Comfortable bed (Double Bed 180 x 200 cm, Twin Bed 100 x 200 cm), private balcony (6 sqm) with chairs and table, individually controlled air conditioner, cabinet, mini bar, safety box, writing desk and chair, bathroom with vanity, walk-in shower and Jacuzzi, bathrobe, bathroom toiletries, sandals, hair dryer, tea and coffee facility, LCD screen and movie entertainment system, in-house phone, international power sockets, Wi-Fi, luggage rack.

#### 38 SQM/ 409 SQFT AMENITIES

Comfortable bed (Double Bed 180 x 200 cm, Twin Bed 100 x 200 cm), private balcony (5 sqm) with chairs and table, individually controlled air conditioner, cabinet, mini bar, safety box, writing desk and chair, bathroom with vanity, walkin shower and Jacuzzi, bathrobe, bathroom toiletries, sandals, hair dryer, tea and coffee facility, in-house phone, LCD screen and movie entertainment system, international power sockets, Wi-Fi, luggage rack.