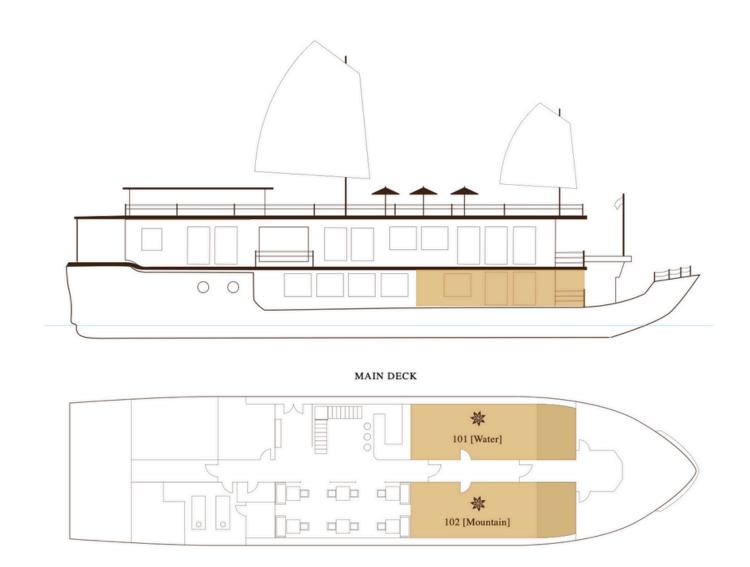

#### MAIN DECK

- Couple Spa Room with Steam Bath
- 2 Private Dining Room
- 3 Bar-Lounge
- 4 Restaurant
- ★ Junior Suites

  ⑤ Wheel House