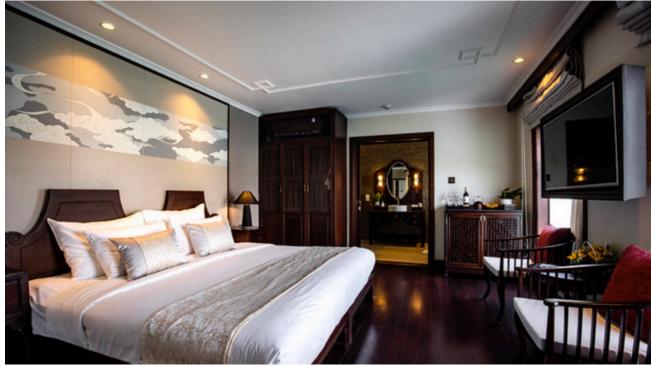

## **IMPERIAL SUITES**

#### 38 SQM/ 409 SQFT AMENITIES

Comfortable bed (Double Bed 180 x 200 cm, Twin Bed 100 x 200 cm), private balcony (5 sqm) with chairs and table, individually controlled air conditioner, cabinet, mini bar, safety box, writing desk and chair, bathroom with vanity, walkin shower and Jacuzzi, bathrobe, bathroom toiletries, sandals, hair dryer, tea and coffee facility, in-house phone, LCD screen and movie entertainment system, international power sockets, Wi-Fi, luggage rack.