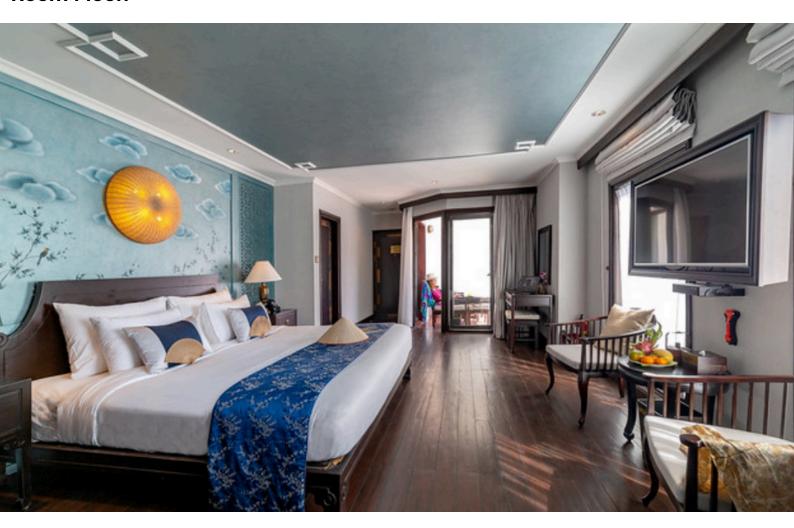

#### 32 sqm/344 sqft AMENITIES

Comfortable bed (Double Bed 180 x 200 cm, Twin Bed 100 x 200 cm), private balcony (6 sqm) with chairs and table, individually controlled air conditioner, cabinet, mini bar, safety box, writing desk and chair, bathroom with vanity, walk-in shower and Jacuzzi, bathrobe, bathroom toiletries, sandals, hair dryer, tea and coffee facility, LCD screen and movie entertainment system, in-house phone, international power sockets, Wi-Fi, luggage rack.

#### 38 SQM/ 409 SQFT AMENITIES

Comfortable bed (Double Bed 180 x 200 cm, Twin Bed 100 x 200 cm), private balcony (5 sqm) with chairs and table, individually controlled air conditioner, cabinet, mini bar, safety box, writing desk and chair, bathroom with vanity, walkin shower and Jacuzzi, bathrobe, bathroom toiletries, sandals, hair dryer, tea and coffee facility, in-house phone, LCD screen and movie entertainment system, international power sockets, Wi-Fi, luggage rack.