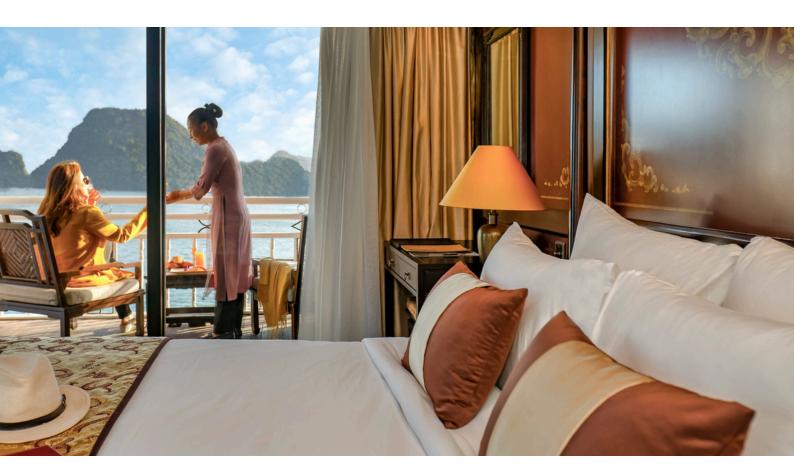

Inside, Violet reveals a world of soft silks, polished wood, and curated antiques that blend seamlessly into her Art Deco-inspired design. Each suite is a private retreat, complete with a spacious balcony and panoramic views of Halong Bay's iconic limestone formations.

#### 32 sqm/344 sqft AMENITIES

Comfortable bed (Double Bed 180 x 200 cm, Twin Bed 100 x 200 cm), private balcony (6 sqm) with chairs and table, individually controlled air conditioner, cabinet, mini bar, safety box, writing desk and chair, bathroom with vanity, walk-in shower and Jacuzzi, bathrobe, bathroom toiletries, sandals, hair dryer, tea and coffee facility, LCD screen and movie entertainment system, in-house phone, international power sockets, Wi-Fi, luggage rack.

#### 38 SQM/ 409 SQFT AMENITIES

Comfortable bed (Double Bed 180 x 200 cm, Twin Bed 100 x 200 cm), private balcony (5 sqm) with chairs and table, individually controlled air conditioner, cabinet, mini bar, safety box, writing desk and chair, bathroom with vanity, walkin shower and Jacuzzi, bathrobe, bathroom toiletries, sandals, hair dryer, tea and coffee facility, in-house phone, LCD screen and movie entertainment system, international power sockets, Wi-Fi, luggage rack.